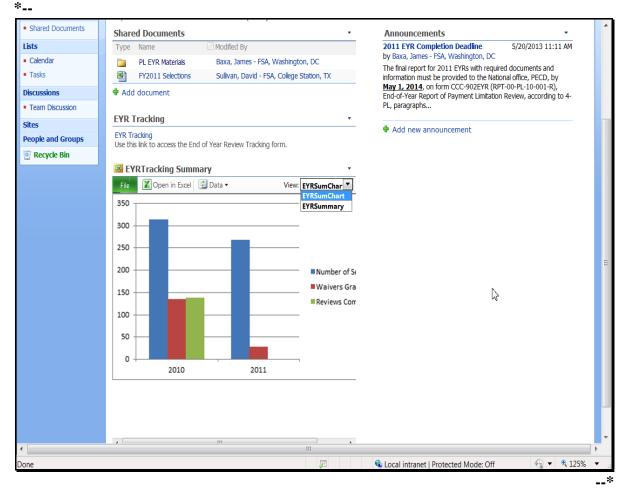

n, under the heading "Shared Documents", is folder \*-- "PL EYR Materials" that contains the following letters and forms, which will be displayed when "PL EYR Materials" is selected:--\*

- EYR notification (subparagraph 403 D)
- payment eligibility and limitation determinations made by the appropriate reviewing authority following completing EYR's (subparagraphs 245 D and E)
- the complete 5-part CCC-900 EYR package (subparagraph 421 E)
- CCC-902EYR (subparagraph 441 E).



#### 477 Payment Limitation EYRs Screen (Continued)

#### **B** Payment Limitation EYRs Screen Content

On the Payment Limitation EYRs Screen, under the heading "EYR Tracking," is another selection, "EYR Tracking Summary". This selection provides various reports that can be generated from the data collected on EYR's.



8/26/2013

#### 477 **Payment Limitation EYRs Screen (Continued)**

#### **B** Payment Limitation EYRs Screen Content (Continued)

On the Payment Limitation EYRs Screen, under the heading "EYR Tracking", is the following selection, "EYR Submit", for loading 2009 and subsequent years' EYR review information for the DAFP selections and additional selections made by the appropriate reviewing authority or State Office representative.

🖕 Favorites 🐪 🗾 Suggested Sites 🔻 🕰 FFAS Intranet 🎒 Free Hotmail 🔱 reset internet explorer co... 🏠 ▼ 🔝 ▼ 📑 🖷 ▼ Page ▼ Safety ▼ Tools ▼ 🕡 ▼ @ EYRTracking - New Item Welcome Baxa, James - FSA, Washington, D... • | 🏂 🕝 FSA SharePoint Home > DAFP USDA United States Department of Agriculture Payment This Folder: tb\_EYRTracking ▼ Farm Service Agency Limitation DAFP