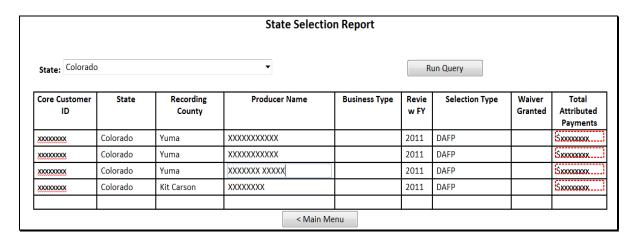

|  |  |  |  |  |  |

## 479 EYRT for Reports by State and Program Year

### A "EYR State Selection Report" Option

\*--On the Payment Limitation EYRs Screen, under Shared Documents, CLICK "FY2009, FY2010, or FY2011 Selections" and a report of DAFP EYR selections for any given State and program year 2009 through 2011 will be generated.



### **B** State Selection Report

The following State Selection Report Screen will be displayed. From the "State" drop-down list, select the desired State and CLICK "**Run Query**" to generate the EYR State Selection Report.

\* \* \*



The following is an example of the EYR State Selection Report that will be displayed.



## **C** Report Options

\*--On the Payment Limitation EYRs Screen, under EYR Tracking Summary, information can be summarized and illustrated either in Excel spreadsheet format or as a chart. The following screens illustrate and include instructions on how the report information can be selected, filtered, summarized, refreshed and saved.





## **C** Report Options (Continued)

EYRTracking Summary View: EYRSummary 💌 File 

✓ Open in Excel 

✓ Data 

✓ Number of Selections Waivers Granted Reviews Completed **= 2010** 134 137 314 Alabama 6 18 16 16 Arizona Arkansas 65 56 65 California 28 2 From the expanded view for each Colorado 3 11 Georgia year, the summary data for each Idaho State is displayed. 7 3 2 Louisiana 22 16 14 Michigan 1 1 Minnesota Mississippi 69 10 10 10 Missouri



## **C