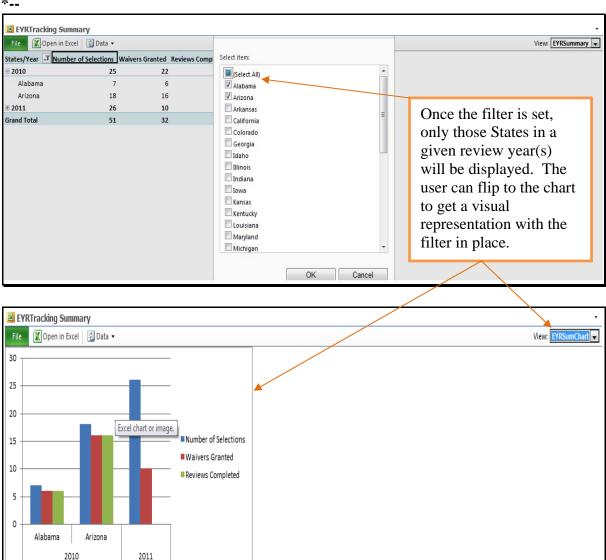

Recipients of the Resident Alien Card (I-551) are lawful permanent residents.

## 108 Foreign Entity Identification

#### A Definition

<u>Foreign entity</u> means a corporation, trust, estate, or other similar organization, that has more than 10 percent of its beneficial interest held by persons who are **not**:

- citizens of the U.S.
- lawful aliens possessing valid Permanent Resident or Resident Alien Cards (I-551).

## **B** Determining Beneficial Interest

In determining whether beneficial interest is held, the beneficial ownership shall be based on the higher amount of interest on either of the following dates:

- date applicable program contract or agreement is executed
- beginning harvest date for the commodity as determined by STC.