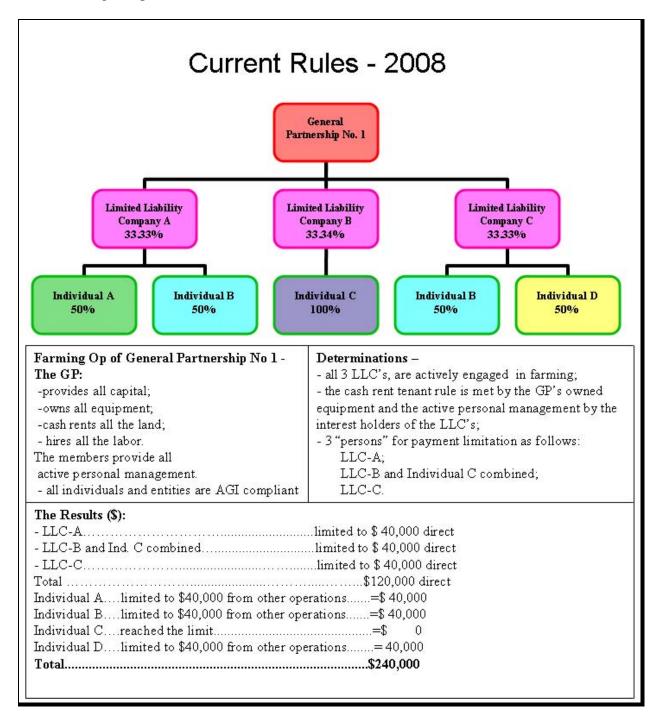

| Reporting) Screen                                            |           |
|         | End of Year Review Tracking CCC-902EYR (Individual Case      | 478       |
|         | Reporting) Screen                                            |           |
|         | End of Year Tracking Main Menu                               | 478       |
|         | Farming Operation Summary Page (Short Form) Screen           | 132       |
|         | Farming Operation Summary Page Screen                        | 130.5     |
|         | Payment Limitation EYRs Screen                               | 477       |
|         | State Selection Report Screen                                | 479       |

#### **Direct Attribution**

#### A 2008 and 2009 Rules

The following compares rules for 2008 and 2009.



#### A 2008 and 2009 Rules (Continued)



## **Direct Attribution (Continued)**

## **B** Attribution Examples

The following show the effect of attribution rules on spouses with multiple interests.

|                                                                                                             | Description of Farming Operations                                                                                 |                                                                                                          |