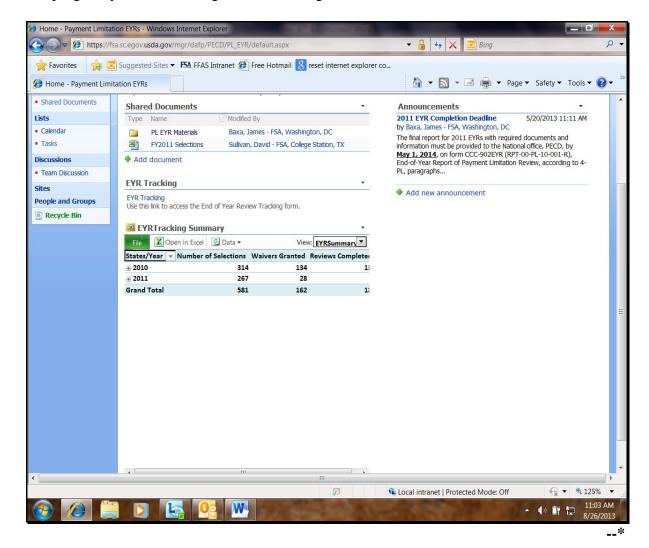

Recipients of the Resident Alien Card (I-551) are lawful permanent residents.

## 108 Foreign Entity Identification

#### A Definition

<u>Foreign entity</u> means a corporation, trust, estate, or other similar organization, that has more than 10 percent of its beneficial interest held by persons who are **not**:

- citizens of the U.S.
- lawful aliens possessing valid Permanent Resident or Resident Alien Cards (I-551).

## **B** Determining Beneficial Interest

In determining whether beneficial interest is held, the beneficial ownership shall be based on the higher amount of interest on either of the following dates:

- date applicable program contract or agreement is executed
- beginning harvest date for the commodity as determined by STC.