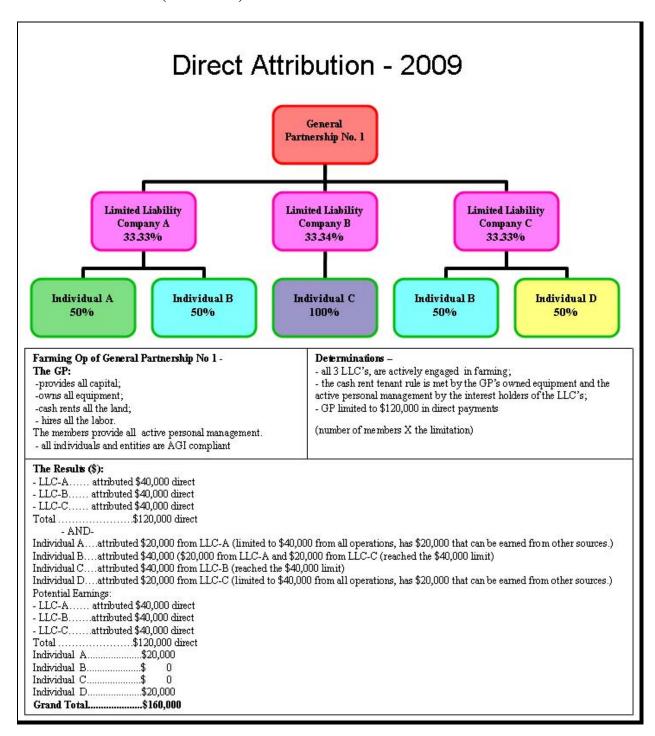

#### N The Food, Conservation, and Energy Act of 2008

The Food, Conservation, and Energy Act of 2008 amended the provisions of the Food Security Act of 1985 and resulted in the following:

- person now means a natural person (individual) and does **not** include a legal entity
- <u>legal entity</u> now means an entity created under Federal or State law that owns land or an agricultural commodity, product, or livestock
- if ownership interest in land or commodity is transferred because of the death of a program participant and the new owner succeeds to the contract of the prior owner, the new owner, if otherwise eligible, may receive payments the previous owner would have been entitled to receive under the contract, even if receiving the payments results in total payments in excess of the applicable limitation
- payments are limited by direct attribution (Exhibit 4) to persons and legal entities
- the permitted entity rule was **repealed**; payments can be received through any number of legal entities with **no** designation required

#### N The Food, Conservation, and Energy Act of 2008 (Continued)

- a \$40,000 limitation per crop year applies to direct payments made, directly or indirectly, to a person or legal entity under 1 or more CCC-509's on covered commodities
- a separate \$40,000 limitation per crop year applies to direct payments for peanuts made, directly or indirectly, to a person or legal entity under 1 or more CCC-509's
- a \$65,000 limitation per crop year applies to counter-cyclical payments made, directly or indirectly, to a person or legal entity under 1 or more CCC-509's on covered commodities
- a separate \$65,000 limitation per crop year applies to counter-cyclical payments made, directly or indirectly, to a person or legal entity under 1 or more CCC-509's on peanuts
- no limitations apply to LDP's or MAL's on loan commodities, including honey, mohair, peanuts, and wool
- a \$100,000 limitation per crop year applies to the total payments made, directly or indirectly, to a person or legal entity under NAP.

|                                                               | Limitation (in Dollars) |  |  |
|---------------------------------------------------------------|-------------------------|--|--|
| Program Payment Type                                          | 2009 Through 2013       |  |  |
| Commodity Programs                                            |                         |  |  |
| Counter-cyclical and ACRE payments on covered                 | 65,000 <u>1</u> /       |  |  |
| commodities except peanuts.                                   |                         |  |  |
| Counter-cyclical and ACRE payments on peanuts.                | 65,000 <u>1</u> /       |  |  |
| Direct payments on covered commodities <b>except</b> peanuts. | 40,000 <u>2</u> /       |  |  |
| Direct payments on peanuts.                                   | 40,000 <u>2</u> /       |  |  |
| Conservation Programs                                         |                         |  |  |
| CRP annual rental payment and incentive payment.              | 50,000                  |  |  |
| CSTP (all contracts for FY 2009-2013)                         | 200,000                 |  |  |
| ECP (per disaster)                                            | 200,000                 |  |  |
| *EFRP (per disaster)                                          | 500,000*                |  |  |
| EQIP (all contracts for FY 2009-2013)                         | 300,000                 |  |  |
| GRP                                                           | 50,000                  |  |  |
| WHIP                                                          | 50,000                  |  |  |
| WRP                                                           | 50,000                  |  |  |
|                                                               |                         |  |  |
| Disaster Assistance Programs                                  |                         |  |  |
| ELAP, LFP, LIP, and SURE                                      | 100,000                 |  |  |
| NAP                                                           | 100,000                 |  |  |
| TAP                                                           | 100,000                 |  |  |
| Price Support Programs                                        |                         |  |  |
| LDP, MAL, and MLG                                             | No limits.              |  |  |
| Other Programs                                                | - 1.5                   |  |  |
| TAAF                                                          | 10,000 <u>3</u> /       |  |  |