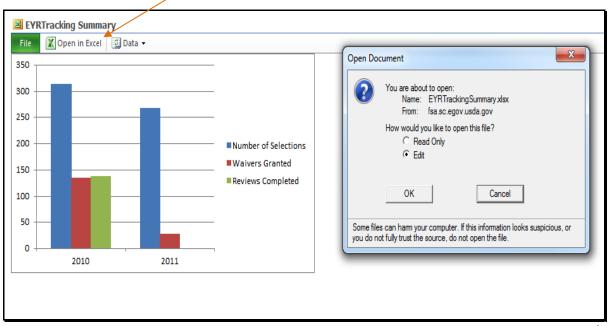

Recipients of the Resident Alien Card (I-551) are lawful permanent residents.

## 108 Foreign Entity Identification

#### A Definition

<u>Foreign entity</u> means a corporation, trust, estate, or other similar organization, that has more than 10 percent of its beneficial interest held by persons who are **not**:

- citizens of the U.S.
- lawful aliens possessing valid Permanent Resident or Resident Alien Cards (I-551).

## **B** Determining Beneficial Interest

In determining whether beneficial interest is held, the beneficial ownership shall be based on the higher amount of interest on either of the following dates:

- date applicable program contract or agreement is executed
- beginning harvest date for the commodity as determined by STC.