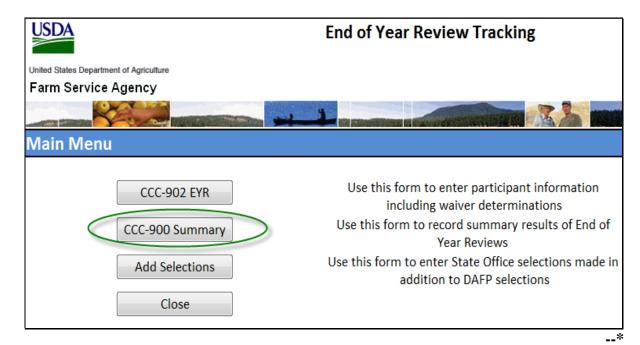

Recipients of the Resident Alien Card (I-551) are lawful permanent residents.

## 108 Foreign Entity Identification

#### A Definition

<u>Foreign entity</u> means a corporation, trust, estate, or other similar organization, that has more than 10 percent of its beneficial interest held by persons who are **not**:

- citizens of the U.S.
- lawful aliens possessing valid Permanent Resident or Resident Alien Cards (I-551).

## **B** Determining Beneficial Interest

In determining whether beneficial interest is held, the beneficial ownership shall be based on the higher amount of interest on either of the following dates:

- date applicable program contract or agreement is executed
- beginning harvest date for the commodity as determined by STC.