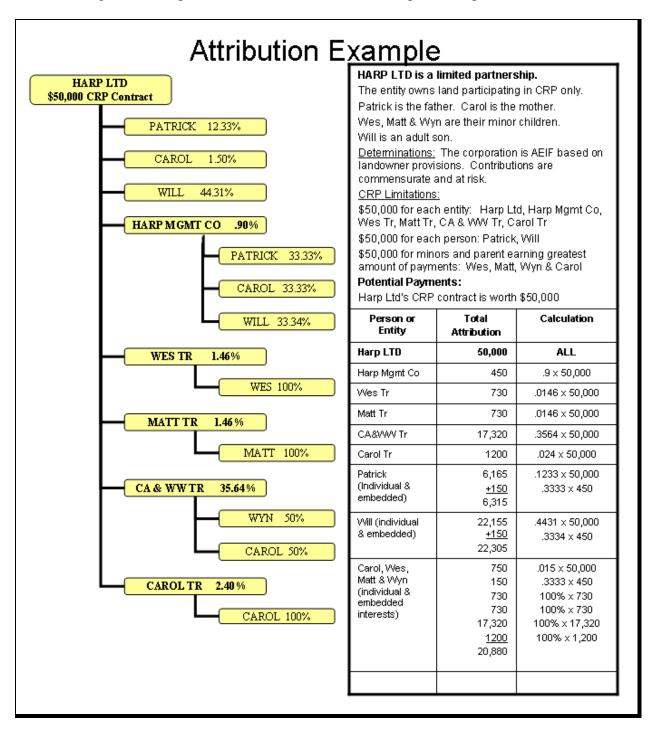

#### N The Food, Conservation, and Energy Act of 2008

The Food, Conservation, and Energy Act of 2008 amended the provisions of the Food Security Act of 1985 and resulted in the following:

- person now means a natural person (individual) and does **not** include a legal entity
- <u>legal entity</u> now means an entity created under Federal or State law that owns land or an agricultural commodity, product, or livestock
- if ownership interest in land or commodity is transferred because of the death of a program participant and the new owner succeeds to the contract of the prior owner, the new owner, if otherwise eligible, may receive payments the previous owner would have been entitled to receive under the contract, even if receiving the payments results in total payments in excess of the applicable limitation
- payments are limited by direct attribution (Exhibit 4) to persons and legal entities
- the permitted entity rule was **repealed**; payments can be received through any number of legal entities with **no** designation required

#### N The Food, Conservation, and Energy Act of 2008 (Continued)

- a \$40,000 limitation per crop year applies to direct payments made, directly or indirectly, to a person or legal entity under 1 or more CCC-509's on covered commodities
- a separate \$40,000 limitation per crop year applies to direct payments for peanuts made, directly or indirectly, to a person or legal entity under 1 or more CCC-509's
- a \$65,000 limitation per crop year applies to counter-cyclical payments made, directly or indirectly, to a person or legal entity under 1 or more CCC-509's on covered commodities
- a separate \$65,000 limitation per crop year applies to counter-cyclical payments made, directly or indirectly, to a person or legal entity under 1 or more CCC-509's on peanuts
- no limitations apply to LDP's or MAL's on loan commodities, including honey, mohair, peanuts, and wool
- a \$100,000 limitation per crop year applies to the total payments made, directly or indirectly, to a person or legal entity under NAP.

|                                                               | Limitation (in Dollars) |  |  |
|---------------------------------------------------------------|-------------------------|--|--|
| Program Payment Type                                          | 2009 Through 2013       |  |  |
| Commodity Programs                                            |                         |  |  |
| Counter-cyclical and ACRE payments on covered                 | 65,000 <u>1</u> /       |  |  |
| commodities except peanuts.                                   |                         |  |  |
| Counter-cyclical and ACRE payments on peanuts.                | 65,000 <u>1</u> /       |  |  |
| Direct payments on covered commodities <b>except</b> peanuts. | 40,000 <u>2</u> /       |  |  |
| Direct payments on peanuts.                                   | 40,000 <u>2</u> /       |  |  |
| Conservation Programs                                         |                         |  |  |
| CRP annual rental payment and incentive payment.              | 50,000                  |  |  |
| CSTP (all contracts for FY 2009-2013)                         | 200,000                 |  |  |
| ECP (per disaster)                                            | 200,000                 |  |  |
| *EFRP (per disaster)                                          | 500,000*                |  |  |
| EQIP (all contracts for FY 2009-2013)                         | 300,000                 |  |  |
| GRP                                                           | 50,000                  |  |  |
| WHIP                                                          | 50,000                  |  |  |
| WRP                                                           | 50,000                  |  |  |
|                                                               |                         |  |  |
| Disaster Assistance Programs                                  |                         |  |  |
| ELAP, LFP, LIP, and SURE                                      | 100,000                 |  |  |
| NAP                                                           | 100,000                 |  |  |
| TAP                                                           | 100,000                 |  |  |
| Price Support Programs                                        |                         |  |  |
| LDP, MAL, and MLG                                             | No limits.              |  |  |
| Other Programs                                                | - 1.5                   |  |  |
| TAAF                                                          | 10,000 <u>3</u> /       |  |  |