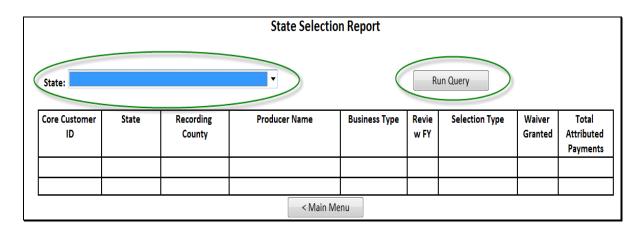

Recipients of the Resident Alien Card (I-551) are lawful permanent residents.

## 108 Foreign Entity Identification

#### A Definition

<u>Foreign entity</u> means a corporation, trust, estate, or other similar organization, that has more than 10 percent of its beneficial interest held by persons who are **not**:

- citizens of the U.S.
- lawful aliens possessing valid Permanent Resident or Resident Alien Cards (I-551).

## **B** Determining Beneficial Interest

In determining whether beneficial interest is held, the beneficial ownership shall be based on the higher amount of interest on either of the following dates:

- date applicable program contract or agreement is executed
- beginning harvest date for the commodity as determined by STC.