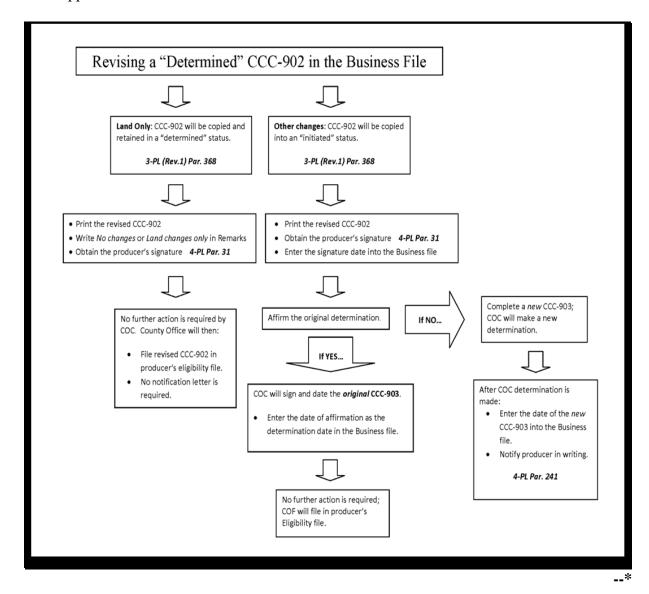

## \*--D Revising CCC-902 using the Business File Application

The following is a diagram illustrating procedures for revising CCC-902 using the Business File application.