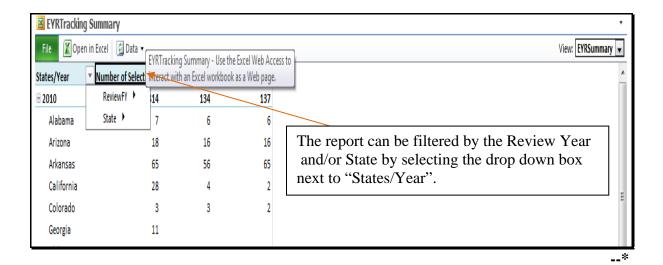

layed.



## **C** Report Options

\*--On the Payment Limitation EYRs Screen, under EYR Tracking Summary, information can be summarized and illustrated either in Excel spreadsheet format or as a chart. The following screens illustrate and include instructions on how the report information can be selected, filtered, summarized, refreshed and saved.





## **C** Report Options (Continued)

EYRTracking Summary View: EYRSummary 💌 File 

✓ Open in Excel 

✓ Data 

✓ Number of Selections Waivers Granted Reviews Completed **= 2010** 134 137 314 Alabama 6 18 16 16 Arizona Arkansas 65 56 65 California 28 2 From the expanded view for each Colorado 3 11 Georgia year, the summary data for each Idaho State is displayed. 7 3 2 Louisiana 22 16 14 Michigan 1 1 Minnesota Mississippi 69 10 10 10 Missouri



## **C** Report Options (Continued)



## **C** Report Options (Continued)

\*\_\_



To refresh the report, click "Open in Excel", then select "Edit" in the Open Document dialog box, then "OK".



### **C** Report Options (Continued)

Once Excel is open, go to the "Data" tab, the click "Refresh All".



Then click "Save" at the top or go to "File" then, Save.



To use the form, click the "EYR Tracking" link. A new window will open with the form.



#### 480-500 (Reserved)

#### \*--Part 9 ARCT

#### Section 1 Overview and Access

#### 501 Introduction

#### A ARCT

<u>ARCT</u> is a web-based system:

- in which National, State, and County Office users can record all AGI-related review information and activities for 2009 and subsequent years' program participants
- that provides reporti