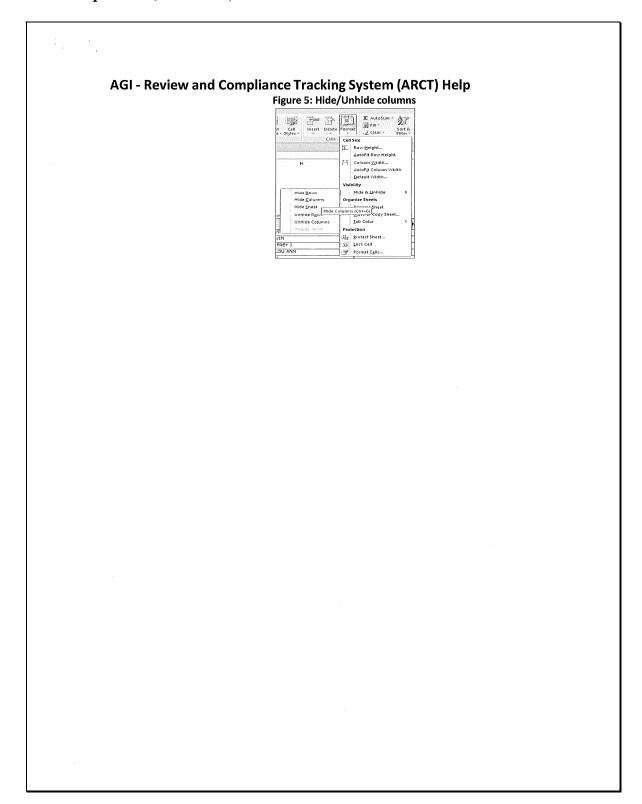

ick Data tab on the Excel Menu tab, then click Sort icon as shown in Figure-3.

Figure 3: Sort Icon



4. A dialog box shall be displayed as shown in Figure-4. Select any column from the Sort by dropdown list, select Sort On and Order as desired. You may optionally Add Level to filter the results further down.

**Figure 4: Select Sort option** 



#### Hide/Unhide Columns in the Report:

- 1. Save the Excel report.
- Select columns you want to hide. Use Ctrl key to select multiple columns.
- 3. You can right click and then select Hide/Unhide.
- From **Home** menu tab, click **Format** icon in the Cells as shown in Figure-5.
- Select Hide & Unhide from the list and then Hide Columns.
- To unhide a column, select the Columns adjacent to the hidden column and follow steps 3 and 4 from

--\*



## AGI - Review and Compliance Tracking System (ARCT) Help

## Frequently Asked Questions:

1. What is ARCT system?

AGI- Review & Compliance Tracking System (ARCT) is a web application that enables users to enter Reconciliation and Compliance information.

**Reconciliation:** ARCT enables users to enter Reconciliation related information for the producers who have **not** submitted the required written consent to disclosure (CCC-927, CCC-928, or CCC-931) to IRS with a 2009, 2010, and/or 2011 eligibility record. Users can also enter reconciliation information for the producers into the system and generate reports with producer data.

**Compliance:** KCMO matches the SSN/EIN of each Participant to FSA subsidiary records (including Customer ID) and compares the IRS reported income limitati