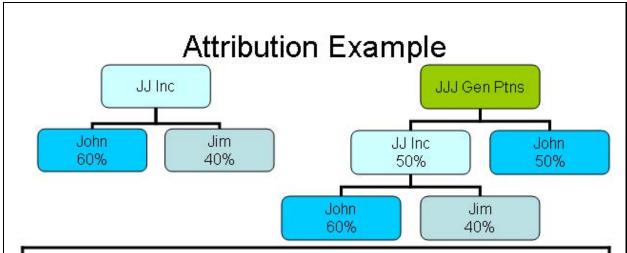

#### N The Food, Conservation, and Energy Act of 2008

The Food, Conservation, and Energy Act of 2008 amended the provisions of the Food Security Act of 1985 and resulted in the following:

- person now means a natural person (individual) and does **not** include a legal entity
- <u>legal entity</u> now means an entity created under Federal or State law that owns land or an agricultural commodity, product, or livestock
- if ownership interest in land or commodity is transferred because of the death of a program participant and the new owner succeeds to the contract of the prior owner, the new owner, if otherwise eligible, may receive payments the previous owner would have been entitled to receive under the contract, even if receiving the payments results in total payments in excess of the applicable limitation
- payments are limited by direct attribution (Exhibit 4) to persons and legal entities
- the permitted entity rule was **repealed**; payments can be received through any number of legal entities with **no** designation required

#### N The Food, Conservation, and Energy Act of 2008 (Continued)

- a \$40,000 limitation per crop year applies to direct payments made, directly or indirectly, to a person or legal entity under 1 or more CCC-509's on covered commodities
- a separate \$40,000 limitation per crop year applies to direct payments for peanuts made, directly or indirectly, to a person or legal entity under 1 or more CCC-509's
- a \$65,000 limitation per crop year applies to counter-cyclical payments made, directly or indirectly, to a person or legal entity under 1 or more CCC-509's on covered commodities
- a separate \$65,000 limitation per crop year applies to counter-cyclical payments made, directly or indirectly, to a person or legal entity under 1 or more CCC-509's on peanuts
- no limitations apply to LDP's or MAL's on loan commodities, including honey, mohair, peanuts, and wool
- a \$100,000 limitation per crop year applies to the total payments made, directly or indirectly, to a person or legal entity under NAP.