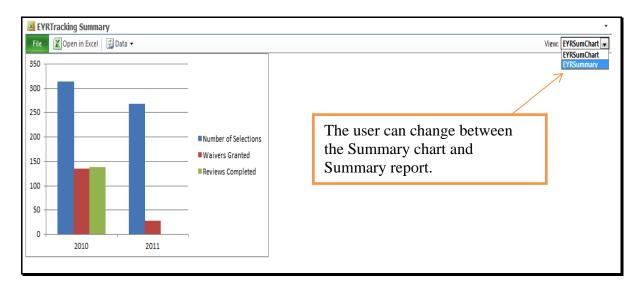

FY2011 Selections" and a report of DAFP EYR selections for any given State and program year 2009 through 2011 will be generated.



### **B** State Selection Report

The following State Selection Report Screen will be displayed. From the "State" drop-down list, select the desired State and CLICK "**Run Query**" to generate the EYR State Selection Report.

\* \* \*



The following is an example of the EYR State Selection Report that will be displayed.



## **C** Report Options

\*--On the Payment Limitation EYRs Screen, under EYR Tracking Summary, information can be summarized and illustrated either in Excel spreadsheet format or as a chart. The following screens illustrate and include instructions on how the report information can be selected, filtered, summarized, refreshed and saved.





## **C** Report Options (Continued)

EYRTracking Summary View: EYRSummary 💌 File 

✓ Open in Excel 

✓ Data 

✓ Number of Selections Waivers Granted Reviews Completed **= 2010** 134 137 314 Alabama 6 18 16 16 Arizona Arkansas 65 56 65 California 28 2 From the expanded view for each Colorado 3 11 Georgia year, the summary data for each Idaho State is displayed. 7 3 2 Louisiana 22 16 14 Michigan 1 1 Minnesota Mississippi 69 10 10 10 Missouri



## **C** Report Options (Continued)



## **C** Report Options (Continued)

\*\_\_



To refresh the report, click "Open in Excel", then select "Edit" in the Open Document dialog box, then "OK".



### **C** Report Options (Continued)

Once Excel is open, go to the "Data" tab, the click "Refresh All".



Then click "Save" at the top or go to "File