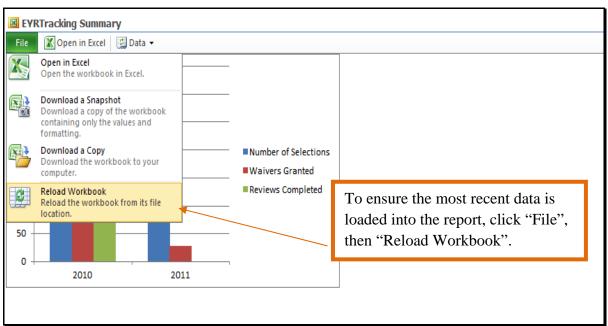

Recipients of the Resident Alien Card (I-551) are lawful permanent residents.

## 108 Foreign Entity Identification

#### A Definition

<u>Foreign entity</u> means a corporation, trust, estate, or other similar organization, that has more than 10 percent of its beneficial interest held by persons who are **not**:

- citizens of the U.S.
- lawful aliens possessing valid Permanent Resident or Resident Alien Cards (I-551).

## **B** Determining Beneficial Interest

In determining whether beneficial interest is held, the beneficial ownership shall be based on the higher amount of interest on either of the following dates:

- date applicable program contract or agreement is executed
- beginning harvest date for the commodity as determined by STC.