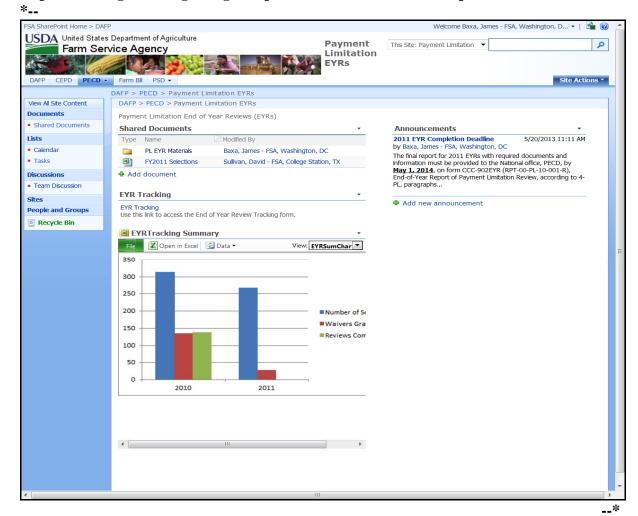

#### **E** State Office Action

**For the 2009 and subsequent EYR records**, State Offices are encouraged to do the--\* following:

- review the records for accuracy
- update the preloaded records, if necessary
- enter records for additional EYR selections made
- for all incomplete EYR's, enter results as EYR's are completed, if applicable
- •\*--periodically run various EYRT reports to check completion status and track results of 2009 through 2013 EYR's.--\*

#### 477 Payment Limitation EYRs Screen

#### A Accessing the Payment Limitation EYRs Screen

The Payment Limitation EYRs Screen allows State and County Office users to access all options available in EYRT. To access the following Payment Limitation EYRs Screen, go to https://fsa.sc.egov.usda.gov/mgr/dafp/PECD/PL\_EYR/default.aspx.



#### 477 Payment Limitation EYRs Screen (Continued)

#### **B** Payment Limitation EYRs Screen Content

On the Payment Limitation EYRs Screen, under the heading "Shared Documents", is folder \*-- "PL EYR Materials" that contains the following letters and forms, which will be displayed when "PL EYR Materials" is selected:--\*

- EYR notification (subparagraph 403 D)
- payment eligibility and limitation determinations made by the appropriate reviewing authority following completing EYR's (subparagraphs 245 D and E)
- the complete 5-part CCC-900 EYR package (subparagraph 421 E)
- CCC-902EYR (subparagraph 441 E).



#### 477 Payment Limitation EYRs Screen (Continued)

#### **B** Payment Limitation EYRs Screen Content

On the Payment Limitation EYRs Screen, under the heading "EYR Tracking," i