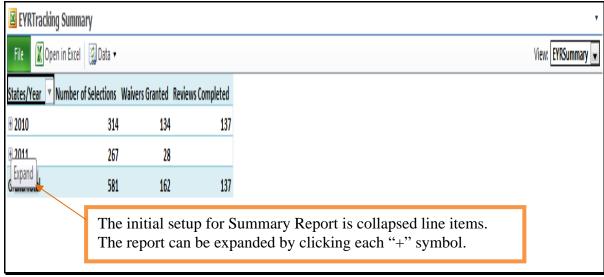

2011 Selections" and a report of DAFP EYR selections for any given State and program year 2009 through 2011 will be generated.



### **B** State Selection Report

The following State Selection Report Screen will be displayed. From the "State" drop-down list, select the desired State and CLICK "**Run Query**" to generate the EYR State Selection Report.

\* \* \*



The following is an example of the EYR State Selection Report that will be displayed.



## **C** Report Options

\*--On the Payment Limitation EYRs Screen, under EYR Tracking Summary, information can be summarized and illustrated either in Excel spreadsheet format or as a chart. The following screens illustrate and include instructions on how the report information can be selected, filtered, summarized, refreshed and saved.





## **C** Report Options (Continued)

EYRTracking Summary View: EYRSummary 💌 File 

✓ Open in Excel 

✓ Data 

✓ Number of Selections Waivers Granted Reviews Completed **= 2010** 134 137 314 Alabama 6 18 16 16 Arizona Arkansas 65 56 65 California 28 2 From the expanded view for each Colorado 3 11 Georgia year, the summary data for each Idaho State is displayed. 7 3 2 Louisiana 22 16 14 Michigan 1 1 Minnesota Mississippi 69 10 10 10 Missouri



## **C** Report Options (Continued)



## **C** Report Options (Continued)

\*\_\_



To refresh the report, click "Open in Excel", then select "Edit" in the Open Document dialog box, then "OK".



### **C** Report Options (Continued)

Once Excel is open, go to the "Data" tab, the click "Refresh All".



Then click "Save" at the top or go to "File"