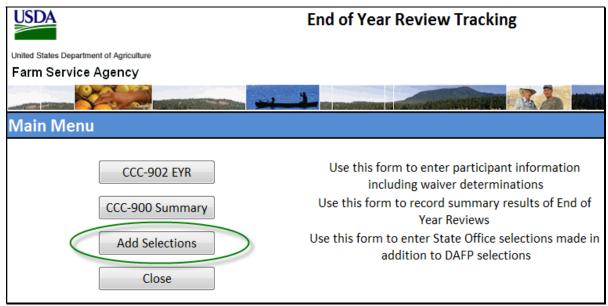

Recipients of the Resident Alien Card (I-551) are lawful permanent residents.

## 108 Foreign Entity Identification

#### A Definition

<u>Foreign entity</u> means a corporation, trust, estate, or other similar organization, that has more than 10 percent of its beneficial interest held by persons who are **not**:

- citizens of the U.S.
- lawful aliens possessing valid Permanent Resident or Resident Alien Cards (I-551).

## **B** Determining Beneficial Interest

In determining whether beneficial interest is held, the beneficial ownership shall be based on the higher amount of interest on either of the following dates:

- date applicable program contract or agreement is executed
- beginning harvest date for the commodity as determined by STC.