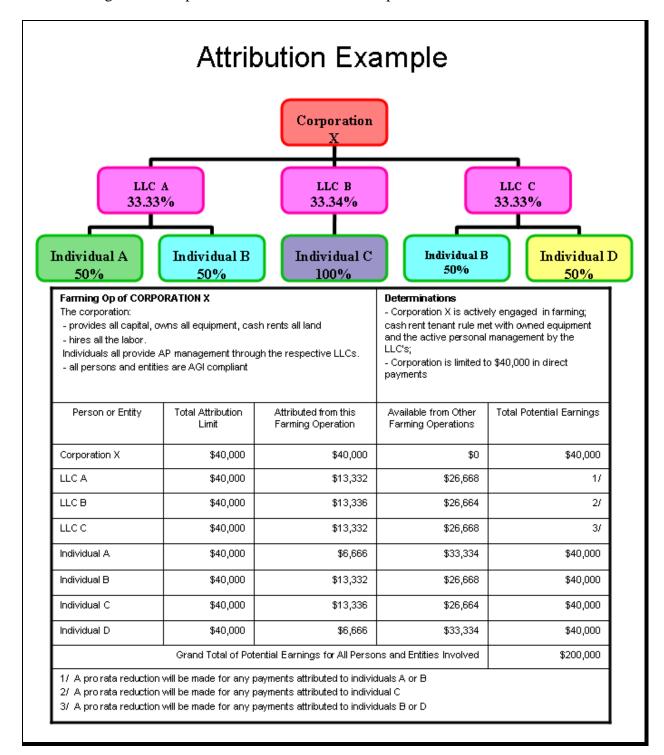

#### N The Food, Conservation, and Energy Act of 2008

The Food, Conservation, and Energy Act of 2008 amended the provisions of the Food Security Act of 1985 and resulted in the following:

- person now means a natural person (individual) and does **not** include a legal entity
- <u>legal entity</u> now means an entity created under Federal or State law that owns land or an agricultural commodity, product, or livestock
- if ownership interest in land or commodity is transferred because of the death of a program participant and the new owner succeeds to the contract of the prior owner, the new owner, if otherwise eligible, may receive payments the previous owner would have been entitled to receive under the contract, even if receiving the payments results in total payments in excess of the applicable limitation
- payments are limited by direct attribution (Exhibit 4) to persons and legal entities
- the permitted entity rule was **repealed**; payments can be received through any number of legal entities with **no** designation required

#### N The Food, Conservation, and Energy Act of 2008 (Continued)

- a \$40,000 limitation per crop year applies to direct payments made, directly or indirectly, to a person or legal entity under 1 or more CCC-509's on covered commodities
- a separate \$40,000 limitation per crop year applies to direct payments for peanuts made, directly or indirectly, to a person or legal entity under 1 or more CCC-509's
- a \$65,000 limitation per crop year applies to counter-cyclical payments made, directly or indirectly, to a person or legal entity under 1 or more CCC-509's on covered commodities
- a separate \$65,000 limitation per crop year applies to counter-cyclical payments made, directly or indirectly, to a person or legal entity under 1 or more CCC-509's on peanuts
- no limitations apply to LDP's or MAL's on loan commodities, including honey, mohair, peanuts, and wool
- a \$100,000 limitation per crop year applies to the total payments made, directly or indirectly, to a person or legal entity under NAP.

|                                                               | Limitation (in Dollars) |  |  |
|---------------------------------------------------------------|-------------------------|--|--|
| Program Payment Type                                          | 2009 Through 2013       |  |  |
| Commodity Programs                                            |                         |  |  |
| Counter-cyclical and ACRE payments on covered                 | 65,000 <u>1</u> /       |  |  |
| commodities except peanuts.                                   |                         |  |  |
| Counter-cyclical and ACRE payments on peanuts.                | 65,000 <u>1</u> /       |  |  |
| Direct payments on covered commodities <b>except</b> peanuts. | 40,000 <u>2</u> /       |  |  |
| Direct payments on peanuts.                                   | 40,000 <u>2</u> /       |  |  |
| Conservation Programs                                         |                         |  |  |
| CRP annual rental payment and incentive payment.              | 50,000                  |  |  |
| CSTP (all contracts for FY 2009-2013)                         | 200,000                 |  |  |
| ECP (per disaster)                                            | 200,000                 |  |  |
| *EFRP (per disaster)                                          | 500,000*                |  |  |
| EQIP (all contracts for FY 2009-2013)                         | 300,000                 |  |  |
| GRP                                                           | 50,000                  |  |  |
| WHIP                                                          | 50,000                  |  |  |
| WRP                                                           | 50,000                  |  |  |
|                                                               |                         |  |  |
| Disaster Assistance Programs                                  |                         |  |  |
| ELAP, LFP, LIP, and SURE                                      | 100,000                 |  |  |
| NAP                                                           | 100,000                 |  |  |
| TAP                                                           | 100,000                 |  |  |
| Price Support Programs                                        |                         |  |  |
| LDP, MAL, and MLG                                             | No limits.              |  |  |
| Other Programs                                                | - 1.5                   |  |  |
| TAAF                                                          | 10,000 <u>3</u> /       |  |  |