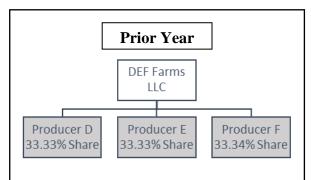

### **C** Multiple Farming Operations

A person or legal entity may have more than 1 farming operation if the person or legal entity has an interest in 1 or more joint operations. Each interest by a legal entity or person in a joint operation will be an additional farming operation for the person or legal entity.