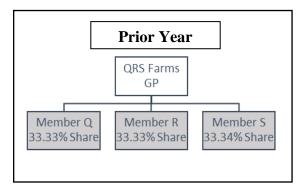

### **C** Multiple Farming Operations

A person or legal entity may have more than 1 farming operation if the person or legal entity has an interest in 1 or more joint operations. Each interest by a legal entity or person in a joint operation will be an additional farming operation for the person or legal entity.

## D Example 1, Farms Operated

This table shows the **farms operated** by Sam Brown.

| Farm 1              | Farm 2                          |
|---------------------|---------------------------------|
| Owner - Sam Brown   | Owner - Pete Smith              |
| Rental - None       | Rental - Crop share             |
| Farm 3              | Farm 4                          |
| Owner - Henry Black | Owner - Two Buddies Partnership |
| Rental - Crop share | Partners: • Pete Smith          |
|                     | Henry Black                     |
|                     | Rental - Crop share             |