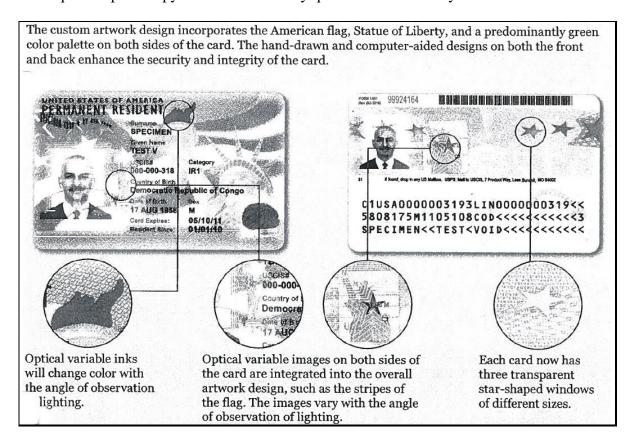

rds without an expiration date are **not** required to apply for a replacement card bearing an expiration date.

A conditional permanent resident receives a 2-year green card. To remain a permanent resident, a conditional permanent resident must file a petition to remove the condition during the 90 calendar days before the card expires. Also, the conditional card cannot be renewed. The conditions must be removed or the person will lose their permanent resident status.

#### **E** Forms of Identification

The following are the front and back views of I-551 currently in use.

- Special attention **must** be taken to ensure that proper identification of lawful aliens is made.
- Note visual inspection of I-551 on CCC-902.
- Request to photocopy I-551 if there is any question of its validity.



## **E** Forms of Identification (Continued)

### The **Permanent Resident Card** (1-551):

- began being issued in November 2004
- displays the seal of the Department of Homeland Security
- contains a detailed hologram on the front of the card
- is personalized with an etching displaying the following:
  - bearer's photo
  - name
  - signature
  - date of birth
  - alien registration number
  - card expiration date
  - card number.



### The **Resident Alien Card** (I-551) is:

- no longer issued
- valid indefinitely or until the expiration date
- commonly referred to as a "green card"
- is the replacement for the Alien Registration Recipient Card (I-551).

Recipients of the Resident Alien Card (I-551) are lawful permanent residents.



### **F** Other Types of Identification

Foreign