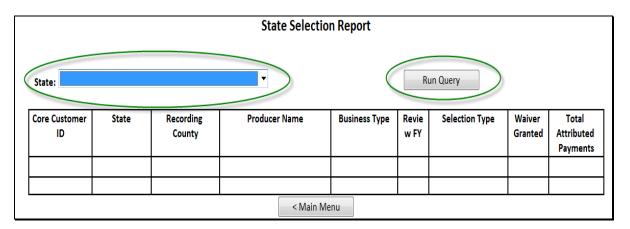

#### **Situation:**

Producer A, Producer B, and Producer C each have separate and unrelated farming operations, which if continued unchanged, qualify for 3 separate payment limitations. Producers A, B, and C propose a new farming operation, in addition to their individual operations, by forming a limited liability corporation, ABCF LLC. ABCF LLC adds an additional member, Producer F who has not participated in programs subject to limitation. The 4 members are equal stockholders in the entity. The new legal entity **is** farming some of the land previously farmed by the 3 persons in the prior year.