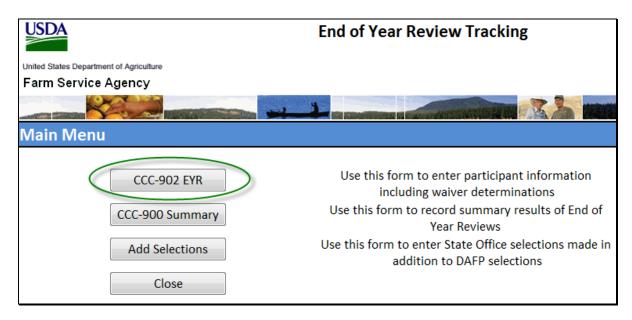

ion EYRs Screen, under the heading "EYR Tracking", is the following selection, "EYR Submit", for loading 2009 and subsequent years' EYR review information for the DAFP selections and additional selections made by the appropriate reviewing authority or State Office representative.



### 453 EYRT for Entering Participant Information

### A "EYRsubmit..." Option

On the Payment Limitation EYRs Screen, under "Shared Documents", when users CLICK "SelectionRpt", the End of Year Tracking Main Menu will be displayed.



The following End of Year Review Tracking Main Menu Screen will be displayed.



### B "CCC-902 EYR" Option

If on the following End of Year Tracking Main Menu, users click "CCC-902 EYR", users can enter farming operation information including any waivers of DAFP-selected EYR's.



### B "CCC-902 EYR" Option (Continued)

The following End of Year Review Tracking Screen will be displayed. Information on all EYR waivers approved by the State Office and/or DAFP **must** be entered. Using the "State", "County", and "Producer Name" make applicable selections, in "Review FY" box, enter year, and CLICK "Save".



### **B** "CCC-902 EYR" Option (Continued)

After selecting the State, county, and producer name, and clicking "Save", the End of Year Review Tracking Screen will be redisplayed with entries populated based on selections.

From the "Business Type" drop-down list, users **must** select the applicable business.



### **B** "CCC-902 EYR" Option (Continued)

From the "Identify the type of selection used to request an EYR of this operation" drop-down list, users **mu