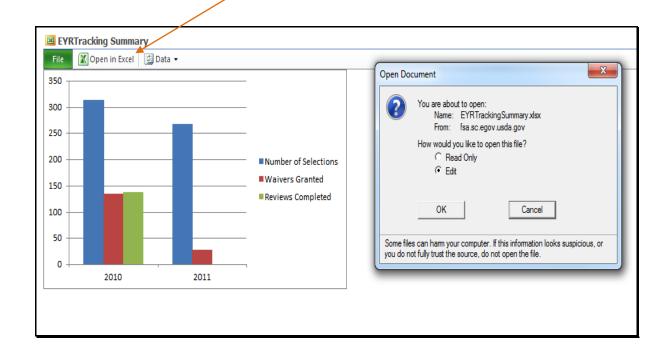

#### **Analysis:**

Is there commonality in the 2 farming operations? No. Although the new entity includes Producers A, B, and C who participated in programs subject to limitation in a prior year, the new entity is not farming any land previously farmed by Producers A, B, and C. There is no change in the prior year's farming operation(s).

Is there an increase in limitations from the 3 persons in the prior year? No. ABCF LLC is a new legal entity that is not farming any of the land previously farmed by Producer A, Producer B, or Producer C. There is no change in Producer A's, Producer B's, or Producer C's farming operation from the prior year.

#### **Determination:**

Substantive Change requirements do not apply to the new legal entity. There is not commonality between the farming operations from the prior year, and the farming operation of the new legal entity. The new legal entity is not farming any of the same land previously farmed by Producers A, B, and C. Therefore, there is no change in Producer A's, B's, and C's individual farming operations from the prior year.

#### Example 4 – New Legal Entity Beginning to Farm

#### **Situation:**

Producer A, Producer B, and Producer C each have separate and unrelated farming operations, which if continued unchanged, qualify for 3 separate payment limitations. Producers A, B, and C propose a new farming operation, in addition to their individual operations, by forming a limited liability corporation, ABCF LLC. ABCF LLC adds an additional member, Producer F who has not participated in programs subject to limitation. The 4 members are equal stockholders in the entity. The new legal entity **is** farming some of the land previously farmed by the 3 persons in the prior year.