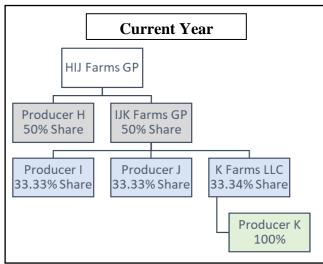

### **C** Multiple Farming Operations

A person or legal entity may have more than 1 farming operation if the person or legal entity has an interest in 1 or more joint operations. Each interest by a legal entity or person in a joint operation will be an additional farming operation for the person or legal entity.