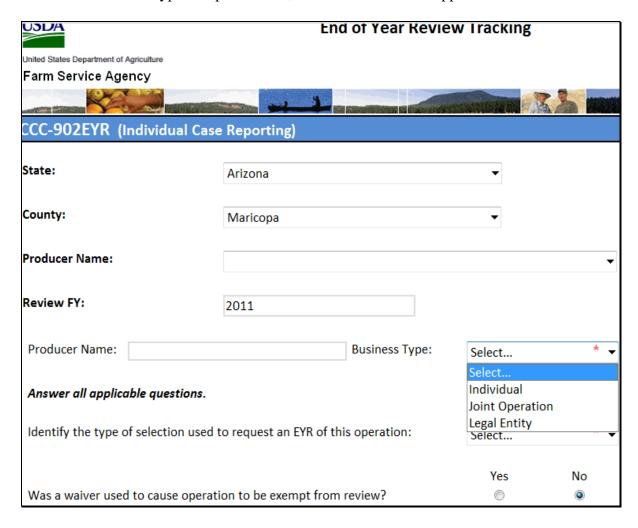

#### **B** New Legal Entity Beginning to Farm (Continued)

#### **Analysis:**

Is there commonality in the 2 farming operations? Yes. The new legal entity includes Producers A, B, and C who participated in programs subject to limitation in a prior year; and the new legal entity is farming some of the same land previously farmed by Producers A, B, and C.

Is there an increase in limitations from the 3 persons in the prior year? Yes. Some, but not all, of the persons who are members of the new legal entity, ABCF LLC, participated in programs subject to limitation in a prior year. The addition of Producer F to the new legal entity results in an increase in persons for payment limitation.