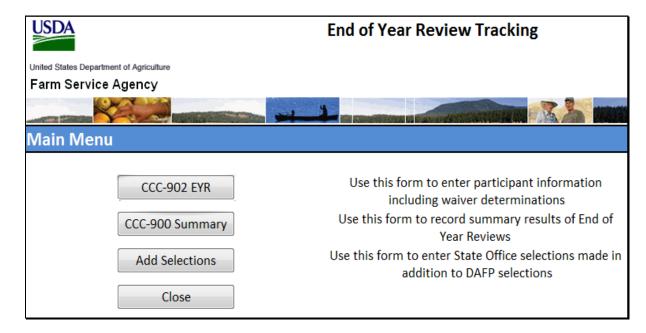

#### **Analysis:**

Is there commonality in the 2 farming operations? No. Although the new entity includes Producers A, B, and C who participated in programs subject to limitation in a prior year, the new entity is not farming any land previously farmed by Producers A, B, and C. There is no change in the prior year's farming operation(s).

Is there an increase in limitations from the 3 persons in the prior year? No. ABCF LLC is a new legal entity that is not farming any of the land previously farmed by Producer A, Producer B, or Producer C. There is no change in Producer A's, Producer B's, or Producer C's farming operation from the prior year.