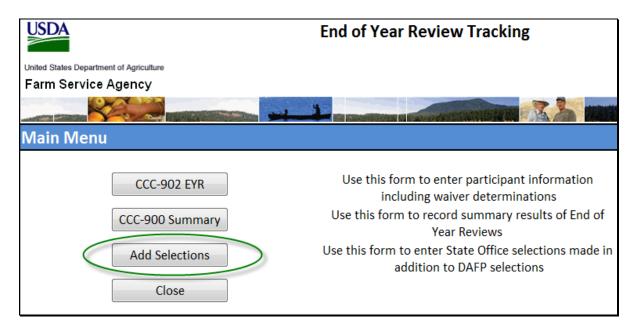

Is there an increase in limitations from the 3 persons in the prior year? No. ABCF LLC is a new legal entity that is not farming any of the land previously farmed by Producer A, Producer B, or Producer C. There is no change in Producer A's, Producer B's, or Producer C's farming operation from the prior year.

#### **Determination:**

Substantive Change requirements do not apply to the new legal entity. There is not commonality between the farming operations from the prior year, and the farming operation of the new legal entity. The new legal entity is not farming any of the same land previously farmed by Producers A, B, and C. Therefore, there is no change in Producer A's, B's, and C's individual farming operations from the prior year.