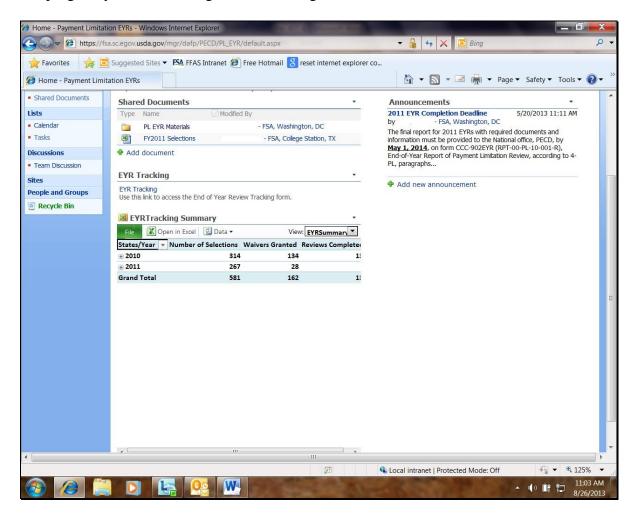

Is there an increase in limitations from the 3 persons in the prior year? No. ABCF LLC is a new legal entity that is not farming any of the land previously farmed by Producer A, Producer B, or Producer C. There is no change in Producer A's, Producer B's, or Producer C's farming operation from the prior year.

#### **Determination:**

Substantive Change requirements do not apply to the new legal entity. There is not commonality between the farming operations from the prior year, and the farming operation of the new legal entity. The new legal entity is not farming any of the same land previously farmed by Producers A, B, and C. Therefore, there is no change in Producer A's, B's, and C's individual farming operations from the prior year.