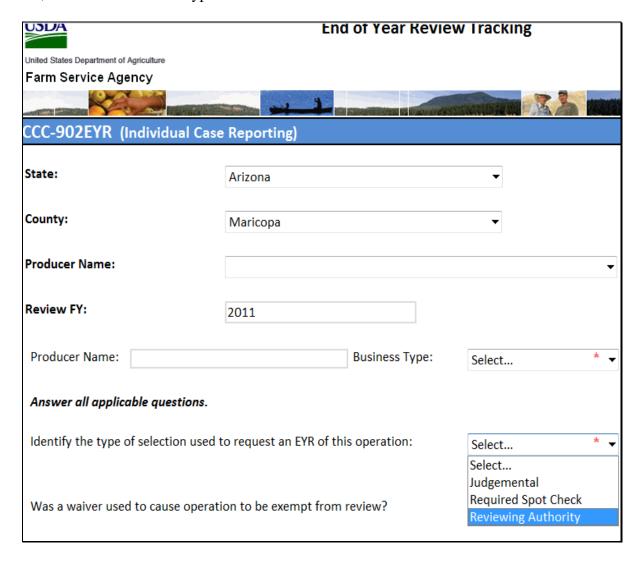

#### **B** New Legal Entity Beginning to Farm (Continued)

#### **Analysis:**

Is there commonality in the 2 farming operations? Yes. The new legal entity includes Producers A, B, and C who participated in programs subject to limitation in a prior year; and the new legal entity is farming some of the same land previously farmed by Producers A, B, and C.

Is there an increase in limitations from the 3 persons in the prior year? Yes. Some, but not all, of the persons who are members of the new legal entity, ABCF LLC, participated in programs subject to limitation in a prior year. The addition of Producer F to the new legal entity results in an increase in persons for payment limitation.