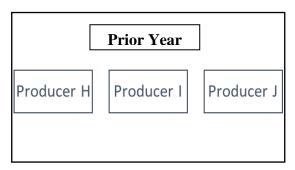

### **C** Multiple Farming Operations

A person or legal entity may have more than 1 farming operation if the person or legal entity has an interest in 1 or more joint operations. Each interest by a legal entity or person in a joint operation will be an additional farming operation for the person or legal entity.