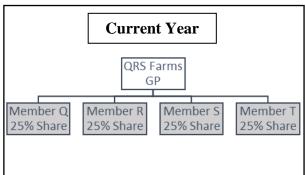

### **C** Multiple Farming Operations

A person or legal entity may have more than 1 farming operation if the person or legal entity has an interest in 1 or more joint operations. Each interest by a legal entity or person in a joint operation will be an additional farming operation for the person or legal entity.

## D Example 1, Farms Operated

This table shows the **farms operated** by Sam Brown.

| Farm 1              | Farm 2                          |
|---------------------|---------------------------------|
| Owner - Sam Brown   | Owner - Pete Smith              |
| Rental - None       | Rental - Crop share             |
| Farm 3              | Farm 4                          |
| Owner - Henry Black | Owner - Two Buddies Partnership |
| Rental - Crop share | Partners: • Pete Smith          |
|                     | Henry Black                     |
|                     | Rental - Crop share             |