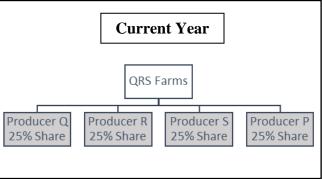

### **C** Multiple Farming Operations

A person or legal entity may have more than 1 farming operation if the person or legal entity has an interest in 1 or more joint operations. Each interest by a legal entity or person in a joint operation will be an additional farming operation for the person or legal entity.

## D Example 1, Farms Operated

This table shows the **farms operated** by Sam Brown.

| Farm 1              | Farm 2                          |
|---------------------|---------------------------------|
| Owner - Sam Brown   | Owner - Pete Smith              |
| Rental - None       | Rental - Crop share             |
| Farm 3              | Farm 4                          |
| Owner - Henry Black | Owner - Two Buddies Partnership |
| Rental - Crop share | Partners: • Pete Smith          |
|                     | Henry Black                     |
|                     | Rental - Crop share             |