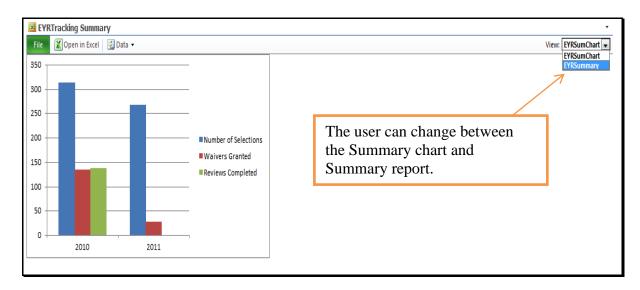

#### **Analysis:**

Is there commonality in the 2 farming operations? No. Although the new entity includes Producers A, B, and C who participated in programs subject to limitation in a prior year, the new entity is not farming any land previously farmed by Producers A, B, and C. There is no change in the prior year's farming operation(s).