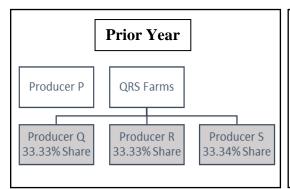

### **C** Multiple Farming Operations

A person or legal entity may have more than 1 farming operation if the person or legal entity has an interest in 1 or more joint operations. Each interest by a legal entity or person in a joint operation will be an additional farming operation for the person or legal entity.

## D Example 1, Farms Operated

This table shows the **farms operated** by Sam Brown.

| Farm 1              | Farm 2                          |
|---------------------|---------------------------------|
| Owner - Sam Brown   | Owner - Pete Smith              |
| Rental - None       | Rental - Crop share             |
| Farm 3              | Farm 4                          |
| Owner - Henry Black | Owner - Two Buddies Partnership |
| Rental - Crop share | Partners: • Pete Smith          |
|                     | Henry Black                     |
|                     | Rental - Crop share             |