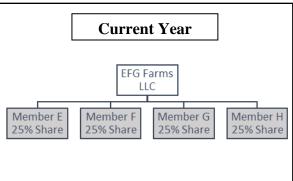

### **C** Multiple Farming Operations

A person or legal entity may have more than 1 farming operation if the person or legal entity has an interest in 1 or more joint operations. Each interest by a legal entity or person in a joint operation will be an additional farming operation for the person or legal entity.