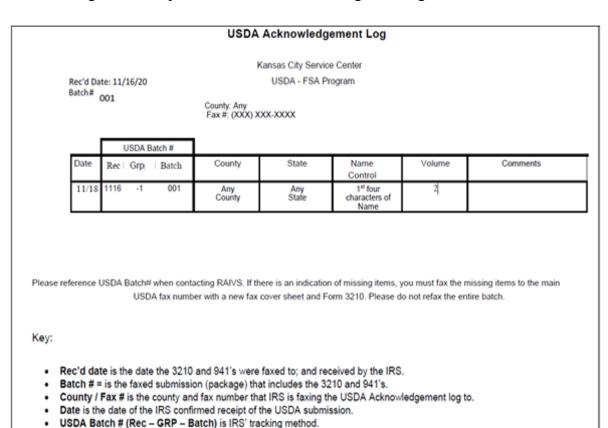

|          |      |       |

#### F IRS Confirmation Receipt

IRS will use Fax2Mail to confirm receipt of IRS-3210 and CCC-941 on a USDA Acknowledgement Log.

**Notes:** County Offices will save the USDA Acknowledgement Log to the folder described in subparagraph F.

County Offices can expect IRS acknowledgement of receipt on the USDA Acknowledgement Log within 5 workdays from the date IRS-3210 was sent to IRS.

#### G USDA Acknowledgement Log

The following is an example of the USDA Acknowledgement log.

County / State – County and State that submitted the 3210 and 941's.
 Name Control – first 4 characters of the name on the first line of the 3210.

Comments - is any comments that IRS may have regarding the batch.

Volume - is the number of 941's submitted in the batch.



--\*

## H Resubmitting CCC-941 to IRS

If an IRS determination is not received within 30 calendar days from the date CCC-941 was sent to IRS, resubmit CCC-941 with a new IRS-3210 according to subparagraph C.

**Note:** Verify that the customer is not listed on the IRS Mismatch Report described in 3-PL (Rev. 2), paragraph 306, before resubmitting CCC-941.--\*

| • |  |  |
|---|--|--|
|   |  |  |
|   |  |  |
|   |  |  |
|   |  |  |
|   |  |  |
|   |  |  |
|   |  |  |
|   |  |  |
|   |  |  |
|   |  |  |
|   |  |  |

#### **477 Disclosing Information**

#### **A Written Consent for IRS to Disclose Information**

The average AGI verification process begins with FSA's referral of the person's or legal entity's AGI certification and written consent to IRS to:

- use tax information on file
- d