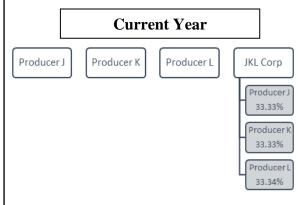

or payment limitation purposes.

#### **Determination:**

Substantive Change requirements do not apply. Although there is commonality (same land and same persons) between the 2 farming operations, there is no overall increase in persons for payment limitation.

## **B** New Legal Entity Beginning to Farm

## **Example 2 - New Legal Entity Beginning to Farm**

#### **Situation:**

Producer J, Producer K, and Producer L each have separate and unrelated farming operations, which if continued unchanged, qualify for 3 separate payment limitations. Producers J, K, and L propose a new farming operation by forming a corporation, JKL Corp, in which each person is an equal stockholder. The entity would cash lease a portion of the cropland previously operated by each of the Producers J, K, and L.





#### **B** New Legal Entity Beginning to Farm (Continued)

#### **Analysis:**

Is there commonality in the 2 farming operations? Yes. The new entity, JKL Corp, is comprised of the same Producers J, K, and L, who participated in programs subject to limitation in the prior year **and** will be farming some of the same land previously farmed by 1 or more of the 3 persons.

Is there an increase in limitations from the 3 persons in the prior year? No. Payment limits are controlled by attribution, therefore the earnings of the 3 persons and their indirect earnings through JKL Corp will not result in an overall increase in persons for payment limitation in the current year.

#### **Determination:**

Substantive change requirements do not apply. There is no overall increase in persons for paymen