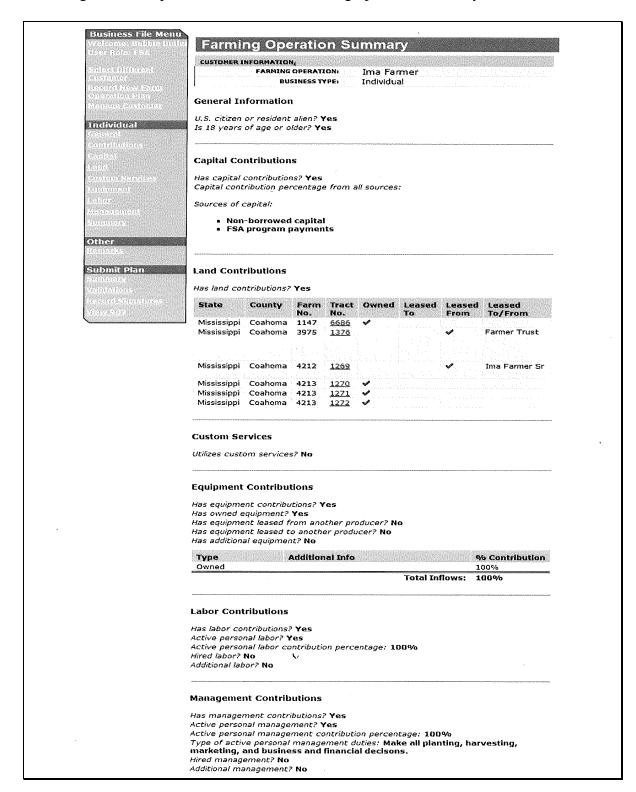

### A Redelegation to CED

COC's authority to make actively engaged in farming and eligibility determinations may be redelegated to CED when the cases delegated are routine.

**Note:** Record all COC determinations in COC minutes, including determinations made by CED for COC.

## **B** Spot-Checking Redelegated Determinations

Periodically, COC's and DD's must review a sufficient number of redelegated cases to ensure that proper determinations are being made.

### C AGI

SED's are delegated authority to make AGI determinations.

## \*--D Approving Changes in Recording County

COC's may redelegate authority to CED for approving producer requests to change the recording county for a farming operation.--\*

## **24-33** (Reserved)