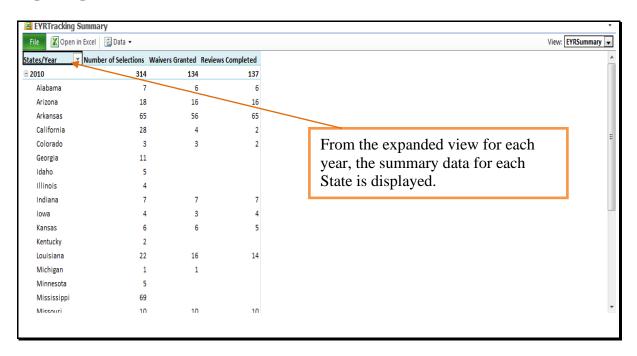

#### **Analysis:**

Is there commonality in the 2 farming operations? No. Although the new entity includes Producers A, B, and C who participated in programs subject to limitation in a prior year, the new entity is not farming any land previously farmed by Producers A, B, and C. There is no change in the prior year's farming operation(s).