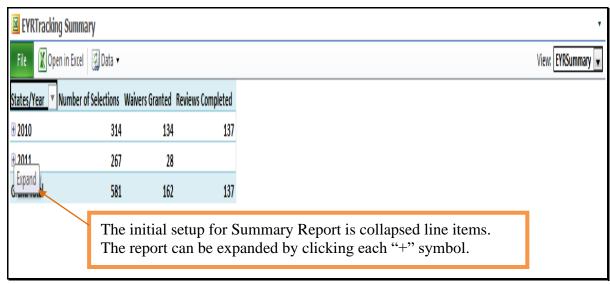

#### **Analysis:**

Is there commonality in the 2 farming operations? No. Although the new entity includes Producers A, B, and C who participated in programs subject to limitation in a prior year, the new entity is not farming any land previously farmed by Producers A, B, and C. There is no change in the prior year's farming operation(s).