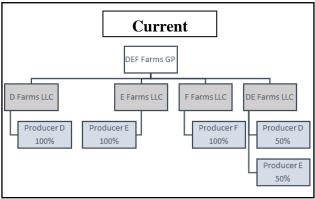

### **C** Multiple Farming Operations

A person or legal entity may have more than 1 farming operation if the person or legal entity has an interest in 1 or more joint operations. Each interest by a legal entity or person in a joint operation will be an additional farming operation for the person or legal entity.