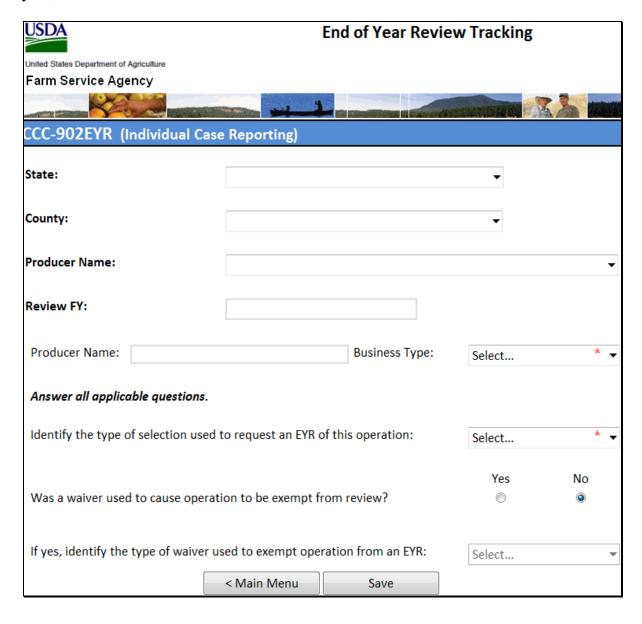

#### **B** New Legal Entity Beginning to Farm (Continued)

#### **Analysis:**

Is there commonality in the 2 farming operations? Yes. The new legal entity includes Producers A, B, and C who participated in programs subject to limitation in a prior year; and the new legal entity is farming some of the same land previously farmed by Producers A, B, and C.

Is there an increase in limitations from the 3 persons in the prior year? Yes. Some, but not all, of the persons who are members of the new legal entity, ABCF LLC, participated in programs subject to limitation in a prior year. The addition of Producer F to the new legal entity results in an increase in persons for payment limitation.