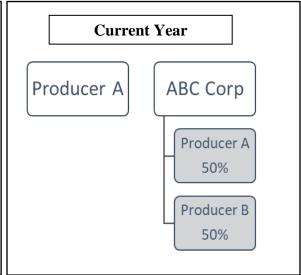

ion that may be required, until it is determined the farming operation has met the substantive change requirements.

## 129 Examples for Applying Substantive Change

## A Individual Beginning to Farm

## **Example 1 - Individual Beginning to Farm**

#### **Situation:**

ABC Corp. operated farmland in the prior year and participated in programs subject to payment limitation provisions. Producer A and Producer B are equal share stockholders in the corporation. Neither Producer A nor Producer B had other farming interests.

In the current year, Producer A begins to farm some of the same land previously farmed by ABC Corp. Producer A will also retain his equal share in ABC Corp for the current year, that will continue to farm the rest of the acreage from the prior year's farming operation.





## **A Individual Beginning to Farm (Continued)**

#### **Analysis:**

Is there commonality in the 2 farming operations? Yes, the same member of ABC Corp (Producer A) is farming some of the same land previously farmed by ABC Corp.

Is there an increase in persons to which payment limitation applies from ABC Corp in the prior year? No. Payment limits are controlled by attribution of amounts received both directly and indirectly; therefore, the earnings of Producer A will be summed with Producer A's indirect earnings from ABC Corp. There is no increase in persons for payment limitation purposes.

#### **Determination:**

Substantive Change requirements do not apply. Although there is commonality (same land and same persons) between the 2 farming operations, there is no overall increase in