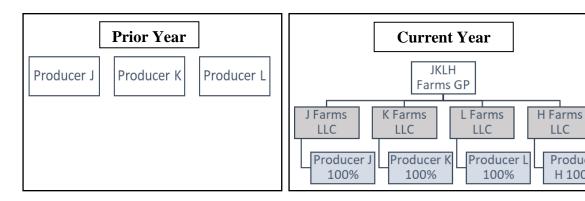

### **C** Multiple Farming Operations

A person or legal entity may have more than 1 farming operation if the person or legal entity has an interest in 1 or more joint operations. Each interest by a legal entity or person in a joint operation will be an additional farming operation for the person or legal entity.