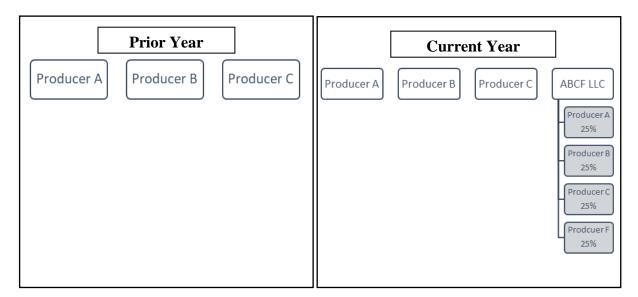

ve change requirements do not apply. There is no overall increase in persons for payment limitation considering payment attribution.

# Example 3 – New Legal Entity Beginning to Farm

#### **Situation:**

Producer A, Producer B, and Producer C each have separate and unrelated farming operations, which if continued unchanged, qualify for 3 separate payment limitations. Producers A, B, and C propose a new farming operation, in addition to their individual operations, by forming a limited liability corporation, ABCF LLC. ABCF LLC adds an additional member, Producer F who has not participated in programs subject to limitation in a prior year. The 4 members are equal stockholders in the entity. The entity is **not** farming any of the land previously farmed by the 3 persons in the prior year.



## **B** New Legal Entity Beginning to Farm (Continued)

#### **Analysis:**

Is there commonality in the 2 farming operations? No. Although the new entity includes Producers A, B, and C who participated in programs subject to limitation in a prior year, the new entity is not farming any land previously farmed by Producers A, B, and C. There is no change in the prior year's farming operation(s).

Is there an increase in limitations from the 3 persons in the prior year? No. ABCF LLC is a new legal entity that is not farming any of the land previously farmed by Producer A, Producer B, or Producer C. There is no change in Producer A's, Producer B's, or Producer C's farming operation from the prior year.

#### **Determination:**

Substantive Change requirements do not apply to the new legal e