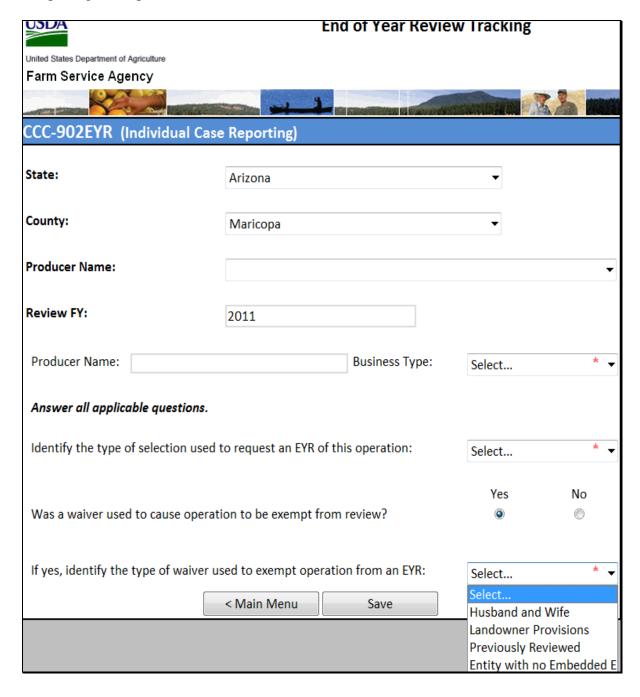

#### **B** New Legal Entity Beginning to Farm (Continued)

#### **Analysis:**

Is there commonality in the 2 farming operations? Yes. The new legal entity includes Producers A, B, and C who participated in programs subject to limitation in a prior year; and the new legal entity is farming some of the same land previously farmed by Producers A, B, and C.

Is there an increase in limitations from the 3 persons in the prior year? Yes. Some, but not all, of the persons who are members of the new legal entity, ABCF LLC, participated in programs subject to limitation in a prior year. The addition of Producer F to the new legal entity results in an increase in persons for payment limitation.