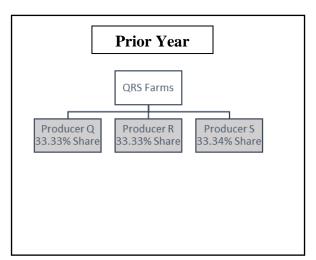

### **C** Multiple Farming Operations

A person or legal entity may have more than 1 farming operation if the person or legal entity has an interest in 1 or more joint operations. Each interest by a legal entity or person in a joint operation will be an additional farming operation for the person or legal entity.