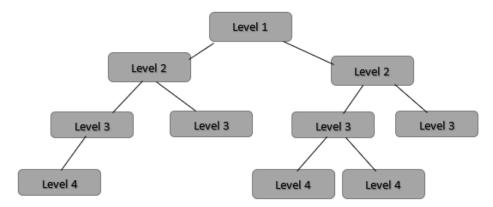

- rented on a crop-share basis
- rented on a cash-lease basis
- owned by the producer.

**Note:** In making determinations for a Landowner or Landlord, exclude owned or cash leased land that has been cash-rented to a cash-rent tenant, if the landowner or landlord has no interest in any crop or crop proceeds from the acreage for the year.

**Exception:** The farming operation of a landowner includes only the acreage owned by the landowner, if **both** of the following apply:

- land owned by different landowners is combined into 1 farm with other tracts so the claimed share of the crops or crop proceeds is proportionate to size and value of the land and CAB's contributed
- the landowner is **not** also a tenant on the farm.

### **C** Multiple Farming Operations

A person or legal entity may have more than 1 farming operation if the person or legal entity has an interest in 1 or more joint operations. Each interest by a legal entity or person in a joint operation will be an additional farming operation for the person or legal entity.