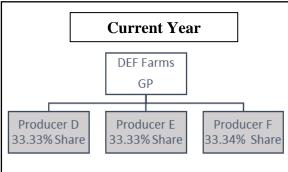

### **C** Multiple Farming Operations

A person or legal entity may have more than 1 farming operation if the person or legal entity has an interest in 1 or more joint operations. Each interest by a legal entity or person in a joint operation will be an additional farming operation for the person or legal entity.