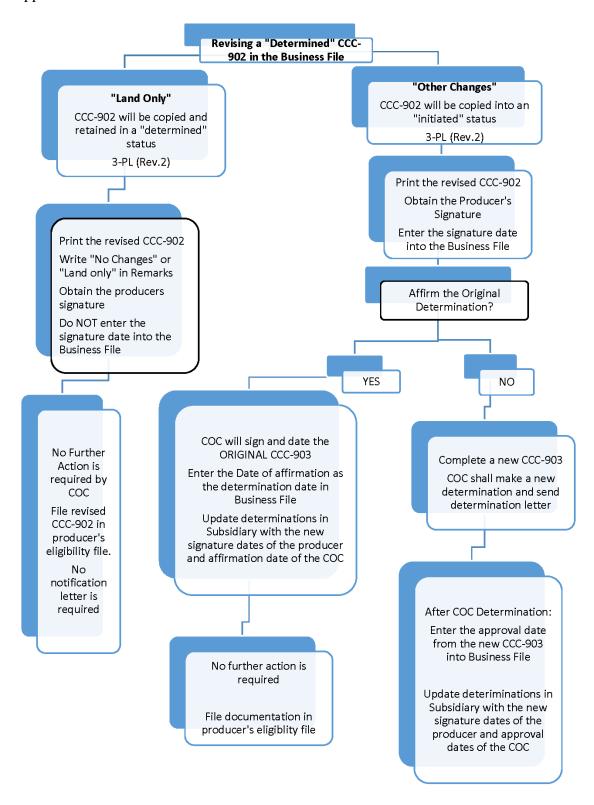

**Note:** The recording county must not delay notification to the producer to obtain the concurrence of other COC's.

• obtaining concurrence from nonrecording counties using CCC-527, according to 3-PL (Rev. 2)

**Note:** If COC's in nonrecording counties do not agree with the determination made by the recording county, immediately contact the recording county to resolve the differences. Involve the DD's and State Offices if differences cannot be resolved.

• recording certifications and determinations in Subsidiary, according to 3-PL (Rev. 2).

**Note:** Update eligibility flags upon receiving concurrence from other COC's, according to 3-PL (Rev. 2).

## **B** Changing Recording County for Multi-County Producers

The recording county for a farming operation is initially established according to procedure in 3-PL (Rev. 2).

COC's may consider written requests from producers to change the recording county. Producers must include the reason the request is being made.