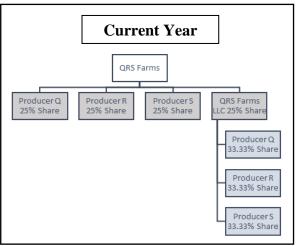

### **C** Multiple Farming Operations

A person or legal entity may have more than 1 farming operation if the person or legal entity has an interest in 1 or more joint operations. Each interest by a legal entity or person in a joint operation will be an additional farming operation for the person or legal entity.