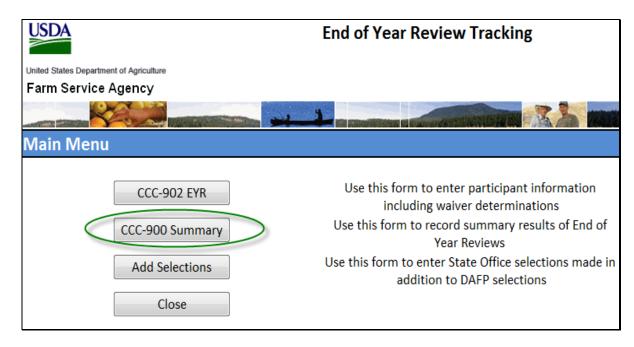

Is there an increase in limitations from the 3 persons in the prior year? No. ABCF LLC is a new legal entity that is not farming any of the land previously farmed by Producer A, Producer B, or Producer C. There is no change in Producer A's, Producer B's, or Producer C's farming operation from the prior year.

#### **Determination:**

Substantive Change requirements do not apply to the new legal entity. There is not commonality between the farming operations from the prior year, and the farming operation of the new legal entity. The new legal entity is not farming any of the same land previously farmed by Producers A, B, and C. Therefore, there is no change in Producer A's, B's, and C's individual farming operations from the prior year.