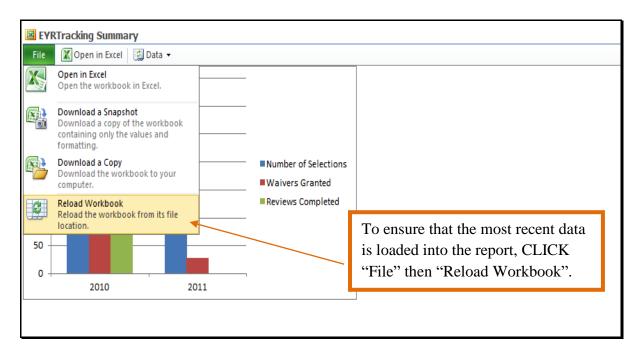

#### **Analysis:**

Is there commonality in the 2 farming operations? No. Although the new entity includes Producers A, B, and C who participated in programs subject to limitation in a prior year, the new entity is not farming any land previously farmed by Producers A, B, and C. There is no change in the prior year's farming operation(s).

Is there an increase in limitations from the 3 persons in the prior year? No. ABCF LLC is a new legal entity that is not farming any of the land previously farmed by Producer A, Producer B, or Producer C. There is no change in Producer A's, Producer B's, or Producer C's farming operation from the prior year.

#### **Determination:**

Substantive Change requirements do not apply to the new legal entity. There is not commonality between the farming operations from the prior year, and the farming operation of the new legal entity. The new legal entity is not farming any of the same land previously farmed by Producers A, B, and C. Therefore, there is no change in Producer A's, B's, and C's individual farming operations from the prior year.

#### Example 4 – New Legal Entity Beginning to Farm

#### **Situation:**

Producer A, Producer B, and Producer C each have separate and unrelated farming operations, which if continued unchanged, qualify for 3 separate payment limitations. Producers A, B, and C propose a new farming operation, in addition to their individual operations, by forming a limited liability corporation, ABCF LLC. ABCF LLC adds an additional member, Producer F who has not participated in programs subject to limitation. The 4 members are equal stockholders in the entity. The new legal entity **is** farming some of the land previously farmed by the 3 persons in the prior year.