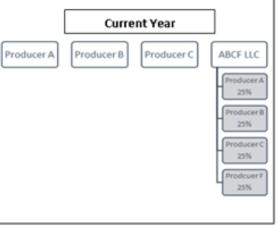

by Producers A, B, and C. Therefore, there is no change in Producer A's, B's, and C's individual farming operations from the prior year.

#### Example 4 – New Legal Entity Beginning to Farm

#### **Situation:**

Producer A, Producer B, and Producer C each have separate and unrelated farming operations, which if continued unchanged, qualify for 3 separate payment limitations. Producers A, B, and C propose a new farming operation, in addition to their individual operations, by forming a limited liability corporation, ABCF LLC. ABCF LLC adds an additional member, Producer F who has not participated in programs subject to limitation. The 4 members are equal stockholders in the entity. The new legal entity **is** farming some of the land previously farmed by the 3 persons in the prior year.





#### **B** New Legal Entity Beginning to Farm (Continued)

#### **Analysis:**

Is there commonality in the 2 farming operations? Yes. The new legal entity includes Producers A, B, and C who participated in programs subject to limitation in a prior year; and the new legal entity is farming some of the same land previously farmed by Producers A, B, and C.

Is there an increase in limitations from the 3 persons in the prior year? Yes. Some, but not all, of the persons who are members of the new legal entity, ABCF LLC, participated in programs subject to limitation in a prior year. The addition of Producer F to the new legal entity results in an increase in persons for payment limitation.

#### **Determination:**

Substantive Change requirements apply to the new legal entity to recognize Pro