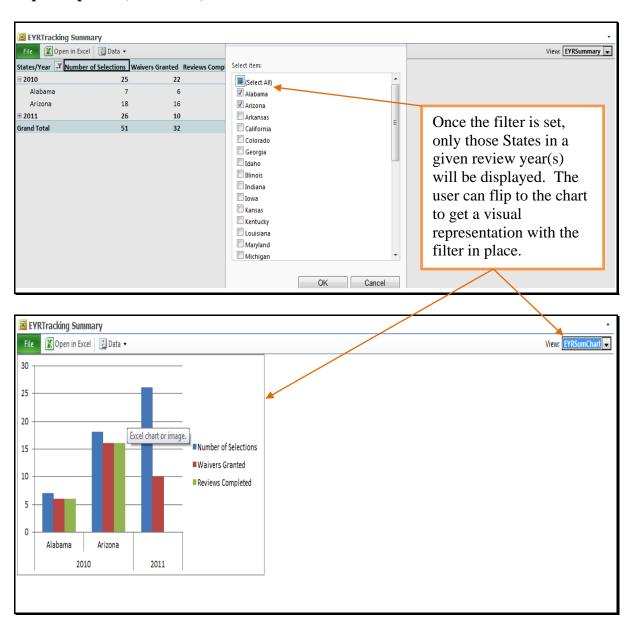

#### **Analysis:**

Is there commonality in the 2 farming operations? No. Although the new entity includes Producers A, B, and C who participated in programs subject to limitation in a prior year, the new entity is not farming any land previously farmed by Producers A, B, and C. There is no change in the prior year's farming operation(s).

Is there an increase in limitations from the 3 persons in the prior year? No. ABCF LLC is a new legal entity that is not farming any of the land previously farmed by Producer A, Producer B, or Producer C. There is no change in Producer A's, Producer B's, or Producer C's farming operation from the prior year.

#### **Determination:**

Substantive Change requirements do not apply to the new legal entity. There is not commonality between the farming operations from the prior year, and the farming operation of the new legal entity. The new legal entity is not farming any of the same land previously farmed by Producers A, B, and C. Therefore, there is no change in Producer A's, B's, and C's individual farming operations from the prior year.

#### Example 4 – New Legal Entity Beginning to Farm

#### **Situation:**

Producer A, Producer B, and Producer C each have separate and unrelated farming operations, which if continued unchanged, qualify for 3 separate payment limitations. Producers A, B, and C propose a new farming operation, in addition to their individual operations, by forming a limited liability corporation, ABCF LLC. ABCF LLC adds an additional member, Producer F who has not participated in programs subject to limitation. The 4 members are equal stockholders in the entity. The new legal entity **is** farming some of the land previously farmed by the 3 persons in the prior year.