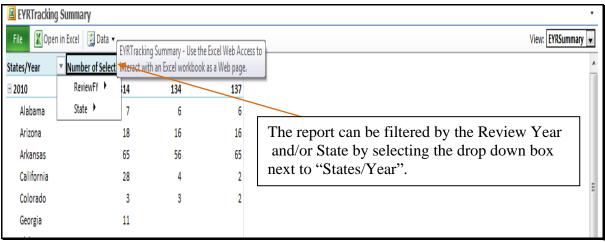

#### **Analysis:**

Is there commonality in the 2 farming operations? No. Although the new entity includes Producers A, B, and C who participated in programs subject to limitation in a prior year, the new entity is not farming any land previously farmed by Producers A, B, and C. There is no change in the prior year's farming operation(s).

Is there an increase in limitations from the 3 persons in the prior year? No. ABCF LLC is a new legal entity that is not farming any of the land previously farmed by Producer A, Producer B, or Producer C. There is no change in Producer A's, Producer B's, or Producer C's farming operation from the prior year.

#### **Determination:**

Substantive Change requirements do not apply to the new legal entity. There is not commonality between the farming operations from the prior year, and the farming operation of the new legal entity. The new legal entity is not farming any of the same land previously farmed by Producers A, B, and C. Therefore, there is no change in Producer A's, B's, and C's individual farming operations from the prior year.

#### Example 4 – New Legal Entity Beginning to Farm

#### **Situation:**

Producer A, Producer B, and Producer C each have separate and unrelated farming operations, which if continued unchanged, qualify for 3 separate payment limitations. Producers A, B, and C propose a new farming operation, in addition to their individual operations, by forming a limited liability corporation, ABCF LLC. ABCF LLC adds an additional member, Producer F who has not participated in programs subject to limitation. The 4 members are equal stockholders in the entity. The new legal entity **is** farming some of the land previously farmed by the 3 persons in the prior year.