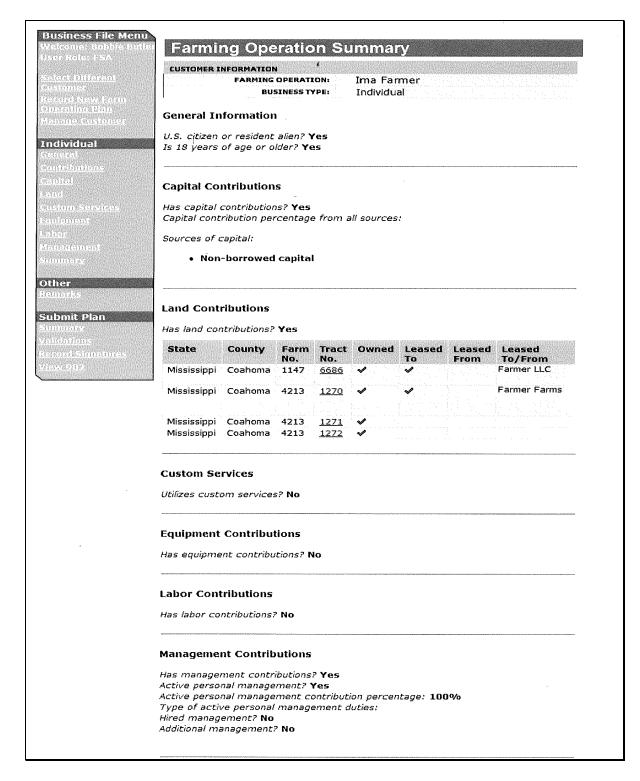

### A Redelegation to CED

COC's authority to make actively engaged in farming and eligibility determinations may be redelegated to CED when the cases delegated are routine.

**Note:** Record all COC determinations in COC minutes, including determinations made by CED for COC.

## **B** Spot-Checking Redelegated Determinations

Periodically, COC's and DD's must review a sufficient number of redelegated cases to ensure that proper determinations are being made.

### C AGI

SED's are delegated authority to make AGI determinations.

## \*--D Approving Changes in Recording County

COC's may redelegate authority to CED for approving producer requests to change the recording county for a farming operation.--\*

## **24-33** (Reserved)