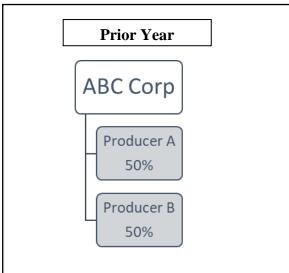

ation that may be required, until it is determined the farming operation has met the substantive change requirements.

## 129 Examples for Applying Substantive Change

## A Individual Beginning to Farm

## **Example 1 - Individual Beginning to Farm**

#### **Situation:**

ABC Corp. operated farmland in the prior year and participated in programs subject to payment limitation provisions. Producer A and Producer B are equal share stockholders in the corporation. Neither Producer A nor Producer B had other farming interests.

In the current year, Producer A begins to farm some of the same land previously farmed by ABC Corp. Producer A will also retain his equal share in ABC Corp for the current year, that will continue to farm the rest of the acreage from the prior year's farming operation.





## **A Individual Beginning to Farm (Continued)**

#### **Analysis:**

Is there commonality in the 2 farming operations? Yes, the same member of ABC Corp (Producer A) is farming some of the same land previously farmed by ABC Corp.

Is there an increase in persons to which payment limitation applies from ABC Corp in the prior year? No. Payment limits are controlled by attribution of amounts received both directly and indirectly; therefore, the earnings of Producer A will be summed with Producer A's indirect earnings from ABC Corp. There is no increase in persons for payment limitation purposes.

#### **Determination:**

Substantive Change requirements do not apply. Although there is commonality (same land and same persons) between the 2 farming operations, there is no overall increase i