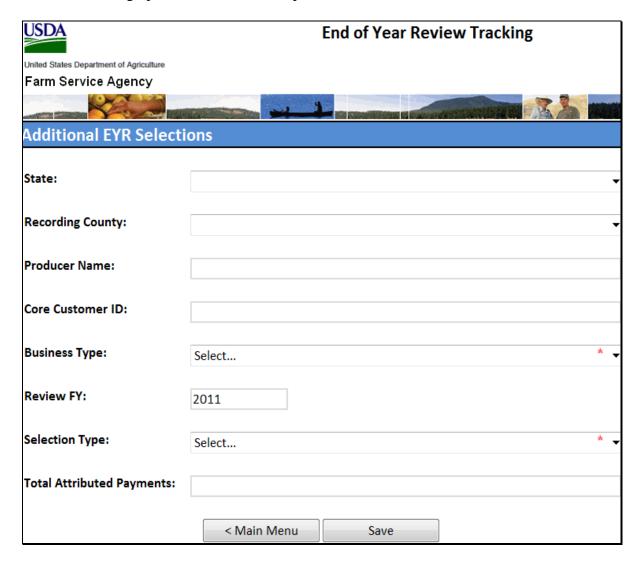

Is there an increase in limitations from the 3 persons in the prior year? No. ABCF LLC is a new legal entity that is not farming any of the land previously farmed by Producer A, Producer B, or Producer C. There is no change in Producer A's, Producer B's, or Producer C's farming operation from the prior year.

#### **Determination:**

Substantive Change requirements do not apply to the new legal entity. There is not commonality between the farming operations from the prior year, and the farming operation of the new legal entity. The new legal entity is not farming any of the same land previously farmed by Producers A, B, and C. Therefore, there is no change in Producer A's, B's, and C's individual farming operations from the prior year.