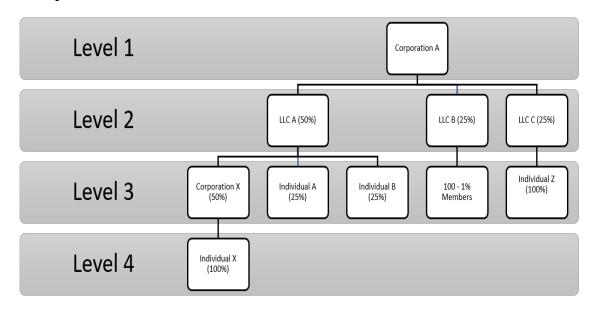

- rented on a crop-share basis
- rented on a cash-lease basis
- owned by the producer.

**Note:** In making determinations for a Landowner or Landlord, exclude owned or cash leased land that has been cash-rented to a cash-rent tenant, if the landowner or landlord has no interest in any crop or crop proceeds from the acreage for the year.

**Exception:** The farming operation of a landowner includes only the acreage owned by the landowner, if **both** of the following apply:

- land owned by different landowners is combined into 1 farm with other tracts so the claimed share of the crops or crop proceeds is proportionate to size and value of the land and CAB's contributed
- the landowner is **not** also a tenant on the farm.

### **C** Multiple Farming Operations

A person or legal entity may have more than 1 farming operation if the person or legal entity has an interest in 1 or more joint operations. Each interest by a legal entity or person in a joint operation will be an additional farming operation for the person or legal entity.

## D Example 1, Farms Operated

This table shows the **farms operated** by Sam Brown.

| Farm 1              | Farm 2                          |
|---------------------|---------------------------------|
| Owner - Sam Brown   | Owner - Pete Smith              |
| Rental - None       | Rental - Crop share             |
| Farm 3              | Farm 4                          |
| Owner - Henry Black | Owner - Two Buddies Partnership |
| Rental - Crop share | Partners: • Pete Smith          |
|                     | Henry Black                     |
|                     | Rental - Crop share             |