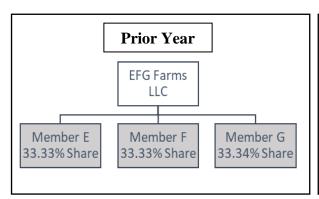

### **C** Multiple Farming Operations

A person or legal entity may have more than 1 farming operation if the person or legal entity has an interest in 1 or more joint operations. Each interest by a legal entity or person in a joint operation will be an additional farming operation for the person or legal entity.