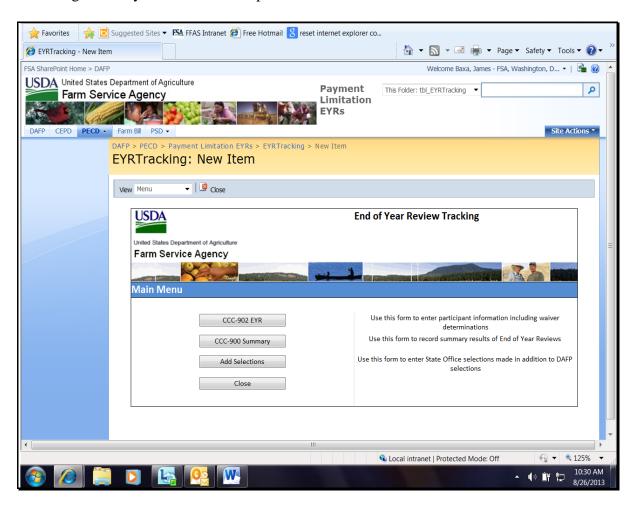

#### **Analysis:**

Is there commonality in the 2 farming operations? No. Although the new entity includes Producers A, B, and C who participated in programs subject to limitation in a prior year, the new entity is not farming any land previously farmed by Producers A, B, and C. There is no change in the prior year's farming operation(s).

Is there an increase in limitations from the 3 persons in the prior year? No. ABCF LLC is a new legal entity that is not farming any of the land previously farmed by Producer A, Producer B, or Producer C. There is no change in Producer A's, Producer B's, or Producer C's farming operation from the prior year.